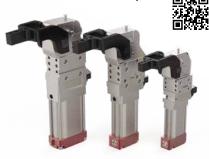

## **Power Clamping and Pivot Solutions**

#### Clamp with Confidence

Destaco power clamping products range from heavy-duty sealed clamps for welding environments, to compact light-duty clamps for a variety of clamping applications. Pin clamps and pivot units are used in locating and positioning applications. All of these products offer exceptional clamping forces, holding capacities, and durability.