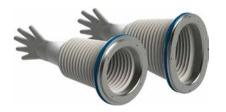

**Fixed Gloveport Systems** 

**Push-Through Gloveport Systems** 

CENTRAL RESEARCH LABORATORIES

**Rapid Transfer Ports** (Alpha & Beta Solutions)

# Remote Handling and Containment Solutions

### Clean. Safe. Flexible.

Destaco's Central Research Laboratories (CRL) rapid transfer ports, gloveport systems and telemanipulators allow human operators to safely perform dexterous maneuvers in hazardous or sterile environments. Destaco's CRL products are designed for safe and efficient handling of materials where the human operator cannot have direct contact.