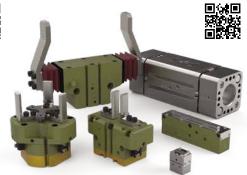

## MANUAL AND PNEUMATIC POWER CLAMPS

## **Vertical Hold Down Clamps**

Horizontal Hold Down Clamps

**Push Action Clamps** 

70+ Models Available

**Squeeze Action Plier Clamps** 

**Pull Action Latch Clamps** 

**Pneumatic Toggle Clamps** 

**Pneumatic Swing Clamps** 

**Pneumatic Power Cylinders** 

**Pneumatic Round Power Clamps** 

**Pneumatic Power Clamps** 

Tolerance Compensating
Power Clamps

Pin Clamps & Packages, Pivot Units

## Manual and Pneumatic Clamping Solutions

### **Designed to Hold Securely**

Destaco manual and pneumatic light-duty clamps are built to last for years of service, and designed to keep your workpieces in place. Manual and light-duty clamps are offered in a wide variety of styles to hold a part securely in place during an application.

## **Power Clamping and Pivot Solutions**

#### Clamp with Confidence

Destaco power clamping products range from heavy-duty sealed clamps for welding environments, to compact light-duty clamps for a variety of clamping applications. Pin clamps and pivot units are used in locating and positioning applications. All of these products offer exceptional clamping forces, holding capacities, and durability.