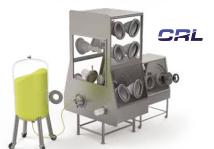

# Remote Handling and Containment Solutions

### Clean. Safe. Flexible.

Destaco's Central Research Laboratories (CRL) rapid transfer ports, gloveport systems and telemanipulators allow human operators to safely perform dexterous maneuvers in hazardous or sterile environments. Destaco's CRL products are designed for safe and efficient handling of materials where the human operator cannot have direct contact.