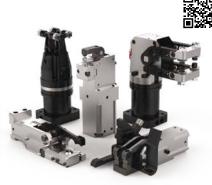

## **Power Clamping and Pivot Solutions**

#### Clamp with Confidence

Destaco power clamping products range from heavy-duty sealed clamps for welding environments, to compact light-duty clamps for a variety of clamping applications. Pin clamps and pivot units are used in locating and positioning applications. All of these products offer exceptional clamping forces, holding capacities, and durability.