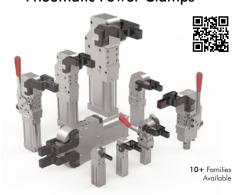

## MANUAL AND PNEUMATIC POWER CLAMPS

## **Power Clamping and Pivot Solutions**

#### Clamp with Confidence

Destaco power clamping products range from heavy-duty sealed clamps for welding environments, to compact light-duty clamps for a variety of clamping applications. Pin clamps and pivot units are used in locating and positioning applications. All of these products offer exceptional clamping forces, holding capacities, and durability.