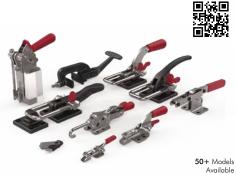

## **Power Clamping and Pivot Solutions**

#### Clamp with Confidence

Destaco power clamping products range from heavy-duty sealed clamps for welding environments, to compact light-duty clamps for a variety of clamping applications. Pin clamps and pivot units are used in locating and positioning applications. All of these products offer exceptional clamping forces, holding capacities, and durability.