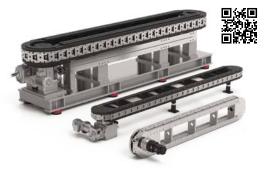

# Rotary Indexers and Conveyor Solutions

### **Smarter Precision Indexing**

Destaco's CAMCO products have been the industry standard for the highest quality cam-actuated motion control products available. Destaco manufactures a wide range of motion control products including indexing drives, linear and rotary parts handlers, precision link conveyors, magnetically-propelled conveyors, servo-mechanical drives, and custom cams.