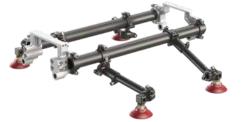

## **END EFFECTOR SOLUTIONS**

Accelerate® Lightweight Tooling

World Tool & Round Tooling Systems

Tool Changers & Compliance Devices

Accelebate

**Lower Tooling Components** 

BodyBuilder™ Tooling System

SpiderGrip™ Tooling System

#### **End Effector Solutions**

#### **Speed Matters**

Destaco end effectors are designed to help you move parts faster in today's production line by using high strength, lightweight aluminum modular components, durable vacuum cups and the fastest venturis on the market.