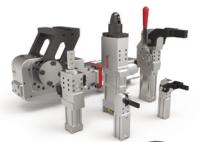

## **Power Clamping and Pivot Solutions**

#### Clamp with Confidence

Destaco power clamping products range from heavy-duty sealed clamps for welding environments, to compact light-duty clamps for a variety of clamping applications. Pin clamps and pivot units are used in locating and positioning applications. All of these products offer exceptional clamping forces, holding capacities, and durability.