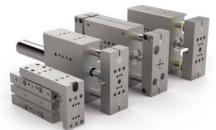

## Manual and Pneumatic Clamping Solutions

### **Designed to Hold Securely**

Destaco manual and pneumatic light-duty clamps are built to last for years of service, and designed to keep your workpieces in place. Manual and light-duty clamps are offered in a wide variety of styles to hold a part securely in place during an application.