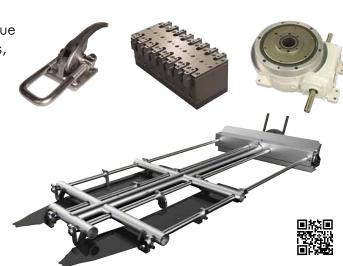

# AUTOMATION PRODUCTS - ROBOHAND GRIPPERS, ROTARIES AND SLIDES

**OEM Products** 

**Electric Parallel Grippers** 

**Parallel Grippers** 

**Angular Grippers** 

**Rotary Actuators** 

**Linear Slides** 

**Feed Escapements** 

**Fixed Gloveport Systems** 

**Push-Through Gloveport Systems** 

CENTRAL RESEARCH LABORATORIES

**Rapid Transfer Ports** (Alpha & Beta Solutions)

## **AUTOMATION PRODUCTS - CAMCO SERVO AND MECHANICAL POSITIONERS**

Servo Positioner Rotary Tables

**Mechanical Index Drives** 

Ring Drive Dial Indexer

**Part Handlers** 

**Conveyor Systems** 

**Overload Clutches** 

**Custom Cams** 

- REMOTE HANDLING AND CONTAINMENT SOLUTIONS

**One-Piece Manipulators** 

**Three-Piece Manipulators** 

Waste & Bulk Packaging Solutions

# **Engineered Reliability**

Destaco's Robohand products are engineered for reliability and long life to ensure maximum production uptime. These products are designed and machined for precise repeatability with minimal maintenance.

# Rotary Indexers and Conveyor Solutions

### **Smarter Precision Indexing**

Destaco's CAMCO products have been the industry standard for the highest quality cam-actuated motion control products available. Destaco manufactures a wide range of motion control products including indexing drives, linear and rotary parts handlers, precision link conveyors, magnetically-propelled conveyors, servo-mechanical drives, and custom cams.