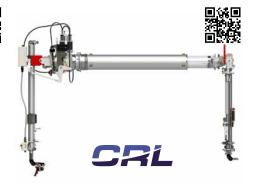

# Remote Handling and Containment Solutions

### Clean. Safe. Flexible.

Destaco's Central Research Laboratories (CRL) rapid transfer ports, gloveport systems and telemanipulators allow human operators to safely perform dexterous maneuvers in hazardous or sterile environments. Destaco's CRL products are designed for safe and efficient handling of materials where the human operator cannot have direct contact.