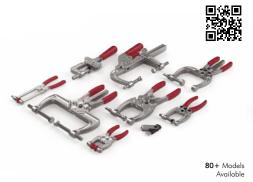

## MANUAL AND PNEUMATIC POWER CLAMPS

## **Vertical Hold Down Clamps**

Horizontal Hold Down Clamps

**Push Action Clamps** 

70+ Models Available

**Squeeze Action Plier Clamps** 

**Pull Action Latch Clamps** 

**Pneumatic Toggle Clamps** 

**Pneumatic Swing Clamps** 

**Pneumatic Power Cylinders** 

**Pneumatic Round Power Clamps** 

**Pneumatic Power Clamps** 

Tolerance Compensating
Power Clamps

Pin Clamps & Packages, Pivot Units

### **Designed to Hold Securely**

Destaco manual and pneumatic light-duty clamps are built to last for years of service, and designed to keep your workpieces in place. Manual and light-duty clamps are offered in a wide variety of styles to hold a part securely in place during an application.