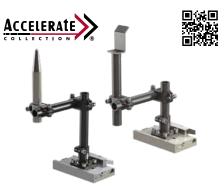

## **END EFFECTOR SOLUTIONS**

Accelerate® Lightweight Tooling

World Tool & Round Tooling Systems

Tool Changers & Compliance Devices

Accelebate

**Lower Tooling Components** 

BodyBuilder™ Tooling System

SpiderGrip™ Tooling System

#### **End Effector Solutions**

#### **Speed Matters**

Destaco end effectors are designed to help you move parts faster in today's production line by using high strength, lightweight aluminum modular components, durable vacuum cups and the fastest venturis on the market.