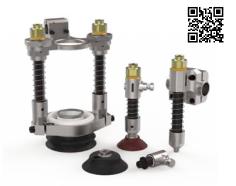

## **END EFFECTOR SOLUTIONS**

Accelerate® Lightweight Tooling

World Tool & Round Tooling Systems

Tool Changers & Compliance Devices

Accelebate

**Lower Tooling Components** 

BodyBuilder™ Tooling System

SpiderGrip™ Tooling System

#### **End Effector Solutions**

#### **Speed Matters**

Destaco end effectors are designed to help you move parts faster in today's production line by using high strength, lightweight aluminum modular components, durable vacuum cups and the fastest venturis on the market.