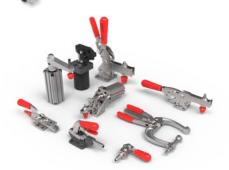

## Manual and Pneumatic Clamping Solutions

### **Designed to Hold Securely**

Destaco manual and pneumatic light-duty clamps are built to last for years of service, and designed to keep your workpieces in place. Manual and light-duty clamps are offered in a wide variety of styles to hold a part securely in place during an application.