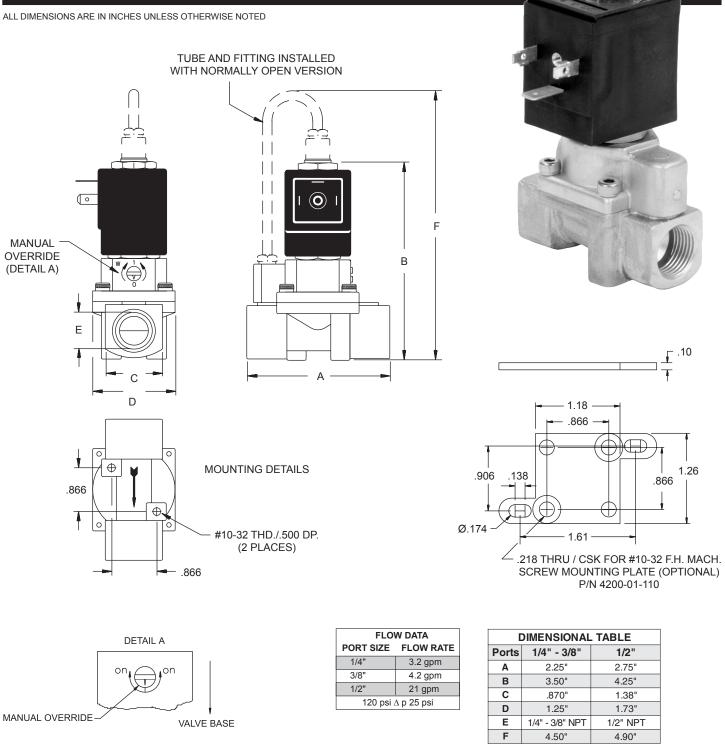

## **Dimensional Data**

www.comoso.com

P.O. Box 9792, Boardman, Ohio 44513 (330) 758-8446 Fax: (330) 758-3314

## **Technical Data**

| Function:        | 2-way, 2-position, normally open or normally closed, pilot diaphragm operated                                                                                                                                                                                                                                           |
|------------------|-------------------------------------------------------------------------------------------------------------------------------------------------------------------------------------------------------------------------------------------------------------------------------------------------------------------------|
| Port Size:       | 1/4", 3/8" - 8mm orifice<br>1/2" - 16mm orifice                                                                                                                                                                                                                                                                         |
| Pressure Range:  | 10 to 300 psi                                                                                                                                                                                                                                                                                                           |
| Flow Factors:    | 8mm - 1/4" NPT .840 Cv (3.2 gpm)<br>8mm - 3/8" NPT 1.12 Cv (4.2 gpm)<br>16mm - 1/2" NPT 4.2 Cv (21 gpm)                                                                                                                                                                                                                 |
| Temp. Range:     | (Fluid max. 90°C) Ambient -10°C to +50°C                                                                                                                                                                                                                                                                                |
| Response Time:   | 20 to 80 ms complete cycle                                                                                                                                                                                                                                                                                              |
| Materials:       | Operator: AISI 300 and 400 Series Stainless Steel<br>Shading Ring: Copper standard (Silver available on request)<br>Orifice: Brass<br>Seals: Viton, Nitrile or EPDM<br>Valve Body: Cast Bronze                                                                                                                          |
| Manual Override: | Standard                                                                                                                                                                                                                                                                                                                |
| Media:           | Air, oil, gas, water, emulsion                                                                                                                                                                                                                                                                                          |
| Mounting:        | On pipe or 10-32 mounting holes on bottom                                                                                                                                                                                                                                                                               |
| Coil Data:       | Glass filled nylon encapsulation (Class F, continuous duty)<br>10 watt VDC, 8 watt VAC<br>Volts: 6, 12, 24 VDC<br>24/60 Hz, 120/60 Hz, 220/50 Hz, 240/60 Hz VAC<br>Voltage tolerance: +/- 10%<br>Consult factory for available versions<br>recognized under the Component<br>Program of Underwriters Laboratories, Inc. |