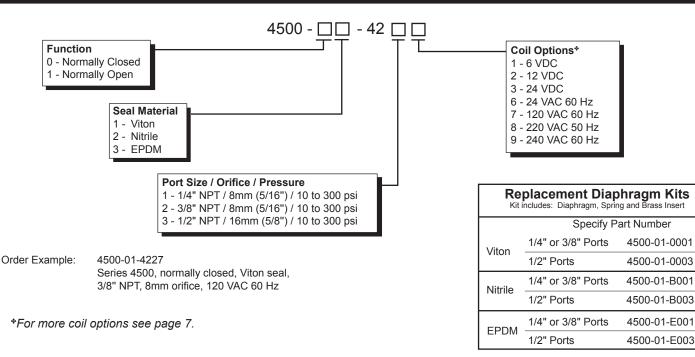

#### How To Order

P.O. Box 9792, Boardman, Ohio 44513 (330) 758-8446 Fax: (330) 758-3314

#### www.comoso.com