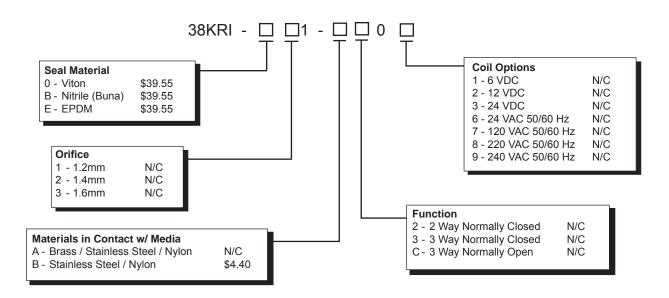

## How To Order

www.comoso.com

Order Example:

38KRI-011-A201 Viton, 1.2mm Orifice, Brass / Stainless Steel / Nylon, 2 Way Normally Closed, 6VDC

P.O. Box 9792, Boardman, Ohio 44513 (330) 758-8446 Fax: (330) 758-3314