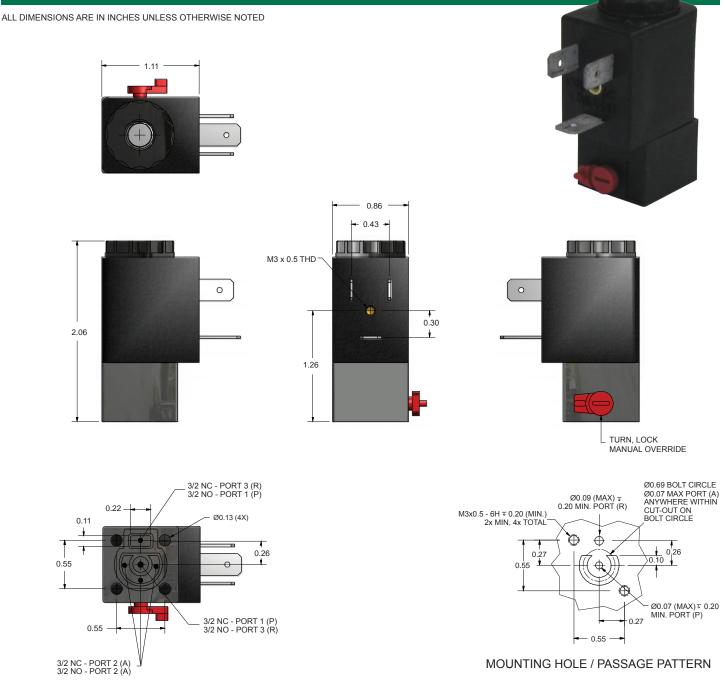

The Spartan Scientific Series 38KRI is a miniature solenoid operator pilot assembly designed to control inert gasses and liquids and is made to easily mount to a flat manifold surface. The 38KRI features a fully molded coil assembly that is available in spaded or flying lead configurations. The plunger and tube assembly are made from highest quality materials and exacting standards for long life and reliability. The valve body comes with turn locking manual override as standard. It can be assembled quickly to a manifold block by use of two screws (provided). The 38KRI is unique due to the fact that the valve has an internally piloted exhaust making the normally open version less expensive by having all of the ports contained within the valve body. Features the DIN 43650 B Industrial Standard quick connect interface.

## **Dimensional Data**

www.comoso.com

P.O. Box 9792, Boardman, Ohio 44513 (330) 758-8446 Fax: (330) 758-3314

-

SPARTAN SCIENTIFI

www.spartanscientific.com

## Series 38KRI

## **Technical Data**

| Function:       | 3/2 NC and 3/2 NO Solenoid Operated Pilot                                                                                                    | Mounting:  | (4x) Ø0.130 Holes for #5 FHMS (2 min. required)<br>Encapsulation: GF Nylon                                                                                      |                                                                       |       |       |  |
|-----------------|----------------------------------------------------------------------------------------------------------------------------------------------|------------|-----------------------------------------------------------------------------------------------------------------------------------------------------------------|-----------------------------------------------------------------------|-------|-------|--|
| Media:          | Air                                                                                                                                          | Coil Data: |                                                                                                                                                                 |                                                                       |       |       |  |
| Orifice Size:   | Main Body: 1.2 mm, 1.4 mm, 1.6mm<br>Exhaust: 1.4mm, 1.6mm                                                                                    | Con Data.  | ln<br>W                                                                                                                                                         | Insulation: Class F<br>Windings: Class H<br>Voltage: 6, 12 and 24 VDC |       |       |  |
| Pressure Range: | 0 to 150 psi                                                                                                                                 |            | 24, 120, 220, 240 VAC 50/60 Hz<br>Voltage Tolerance: +/-10% Nominal<br>Power Rating: 6.5W VDC, 8.5VA VAC standard<br>Duty Cycle: 100% Continuous (within specs) |                                                                       |       |       |  |
| Temp. Range:    | -10° C to +50° C (Fluid and Ambient)                                                                                                         |            |                                                                                                                                                                 |                                                                       |       |       |  |
| Response Time:  | 8 to 15 ms                                                                                                                                   |            |                                                                                                                                                                 |                                                                       |       |       |  |
| Materials:      | Armature Assembly: Brass, 300 and 400 Series<br>Stainless Steel<br>Valve Body: GF Polyester<br>Seals: NBR (standard), Viton, EPDM on request | F          |                                                                                                                                                                 |                                                                       |       |       |  |
|                 | Springs: 300 Series Stainless Steel                                                                                                          | U<br>N     |                                                                                                                                                                 | 1.2mm                                                                 | 1.4mm | 1.6mm |  |
|                 | Shading Ring: Copper                                                                                                                         | C<br>T     | 3/2 NC                                                                                                                                                          | 150                                                                   | N/A   | 150   |  |
|                 |                                                                                                                                              | i          | 3/2 NO                                                                                                                                                          | N/A                                                                   | 150   | 100   |  |
|                 |                                                                                                                                              | Ň          | MAX_PRESSURE RANGE                                                                                                                                              |                                                                       |       |       |  |