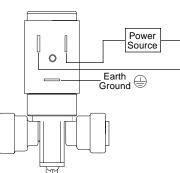

# Electrical Hook-Up

Series 3825

Spade Style Coil

Power leads connected to verticle pins on all versions. Horizontal pin is earth ground on all versions.

Power leads connected to coil flying leads. No earth ground present.