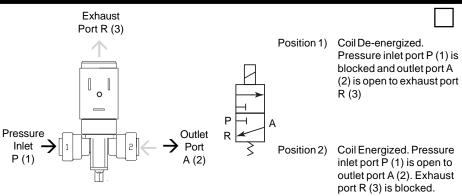

Series 3825

Application and Installation Guide

Series 3825 (Body Ported) 1/4" O. D. John Guest Solenoid Valve Tube Cartridge

Two-Way, Two Position, Normally Closed

Three-Way, Two Position, Normally Closed