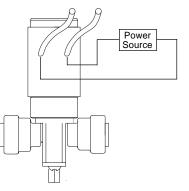

# Electrical Hook-Up

Series 3825

Spade Style Coil

Power leads connected to verticle pins on all versions. Horizontal pin is earth ground on all versions.

Power leads connected to coil flying leads. No earth ground present.