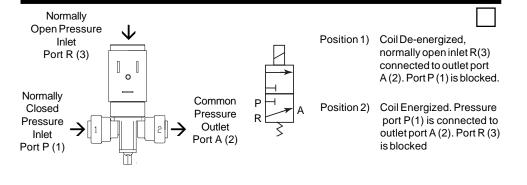

Series 3825

Application and Installation Guide

Series 3825 (Body Ported) 1/4" O. D. John Guest Solenoid Valve Tube Cartridge

Two-Way, Two Position, Normally Closed

Three-Way, Two Position, Normally Closed

### Three-Way, Two Position, Diverter Function

Three-Way, Two Position, Mixing Function

**SPARTAN SCIENTIFIC** <sup>P.O. Box 9792, Boardman, Ohio 44513</sup> (330) 758-8446 Fax: (330) 758-3314 51.

Application and Installation Guide