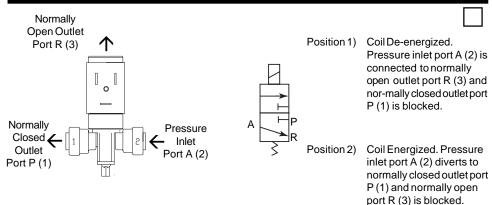

### Three-Way, Two Position, Diverter Function

Three-Way, Two Position, Mixing Function

**SPARTAN SCIENTIFIC** <sup>P.O. Box 9792, Boardman, Ohio 44513</sup> (330) 758-8446 Fax: (330) 758-3314 51.

Application and Installation Guide