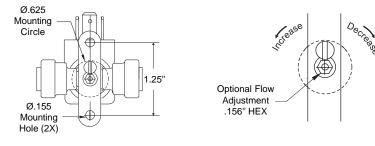

Series 3825

Application and Installation Guide

Series 3825 (Body Ported) 1/4" O. D. John Guest Solenoid Valve Tube Cartridge

Two-Way, Two Position, Normally Closed

Three-Way, Two Position, Normally Closed