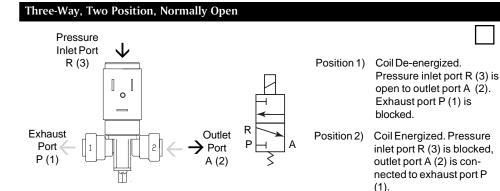

Series 3825

Application and Installation Guide

Series 3825 (Body Ported) 1/4" O. D. John Guest Solenoid Valve Tube Cartridge

Two-Way, Two Position, Normally Closed

Three-Way, Two Position, Normally Closed