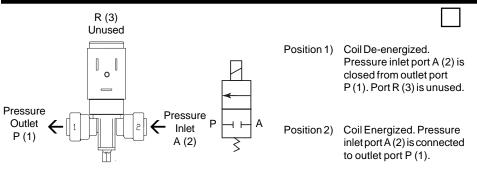

Series 3825

Application and Installation Guide

Series 3825 (Body Ported) 1/4" O. D. John Guest Solenoid Valve Tube Cartridge

Two-Way, Two Position, Normally Closed

Three-Way, Two Position, Normally Closed