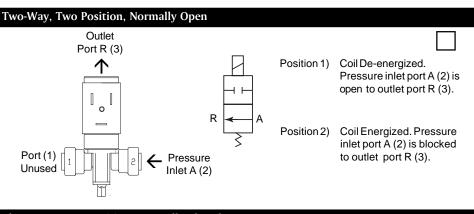

Series 3825

Application and Installation Guide

Series 3825 (Body Ported) 1/4" O. D. John Guest Solenoid Valve Tube Cartridge

Two-Way, Two Position, Normally Closed

Three-Way, Two Position, Normally Closed