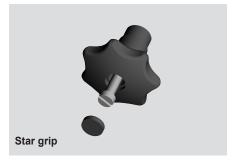

#### **AZ 17-B25-**①-② No. | Option Description (1) Door hinge left L Door hinge right R (View directed towards the inside of the hazardous area) 2 G0 Actuator without handle G1 Star grip G2 T-grip

## **Ordering details**

| Mounting plate | MP AZ 17/170-B25 |
|----------------|------------------|
| Star grip      | G1               |
| T-grip         | G2               |