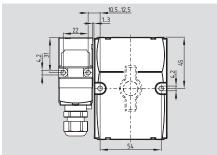

# Actuator AZ 17-B25

- Door-handle actuator for safety switches with separate actuator AZ 17-...ZRK (latching)
- Ergonomic operation
- No supplementary door-handle required
- No protruding actuator
- Simple mounting
- · Several door-handles available
- Possibility to mount custom handles using a default square screw (8mm)
- Mounting plate for fitting to standard profiles optionally available

#### **AZ 17-B25-**①-② No. | Option Description (1) Door hinge left L Door hinge right R (View directed towards the inside of the hazardous area) 2 G0 Actuator without handle G1 Star grip G2 T-grip