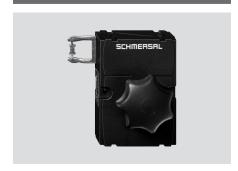

# Actuator AZ 17-B25

- Door-handle actuator for safety switches with separate actuator AZ 17-...ZRK (latching)
- Ergonomic operation
- No supplementary door-handle required
- No protruding actuator
- Simple mounting
- · Several door-handles available
- Possibility to mount custom handles using a default square screw (8mm)
- Mounting plate for fitting to standard profiles optionally available

#### **AZ 17-B25-**①-② No. | Option Description (1) Door hinge left L Door hinge right R (View directed towards the inside of the hazardous area) 2 G0 Actuator without handle G1 Star grip G2 T-grip