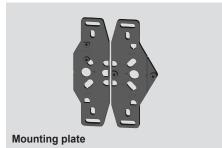

## **Ordering details**

| Mounting plate | MP AZ 17/170-B25 |
|----------------|------------------|
| Star grip      | G1               |
| T-grip         | G2               |