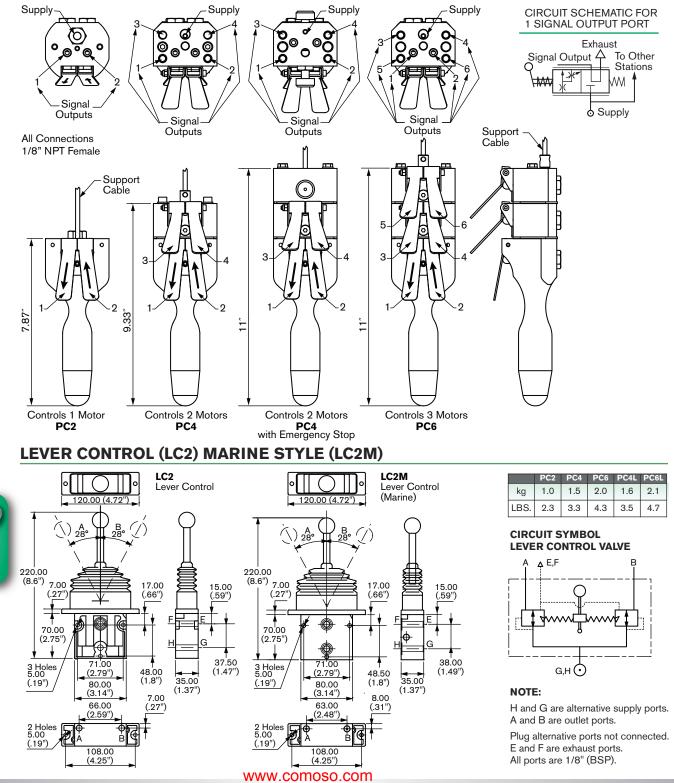

## PENDANT CONTROLS (PC2, 4 OR 6)

The PC2, 4 and 6 remote controllers are designed specifically for use with the RCV modules. They provide the correct range of pilot pressure required to operate the RCV units, and give excellent control of motor speed. The PC2 is used to control one (hoist) motor; the PC4 can control two motors independently (say hoist and long travel); the PC6 can control three motors independently (hoist, long travel, traverse). Motors of different sizes can be controlled from the same unit. Control line lengths of 36 m / 120 ft. give excellent response. For distance in excess of this contact factory. The control lines are small bore eliminating the need for large capacity air supply lines between motor and controller. If required, supply pressure can be taken from the tapping on the RCV. MARINE VERSION AVAILABLE. PC2M, PC4M OR PC6M.