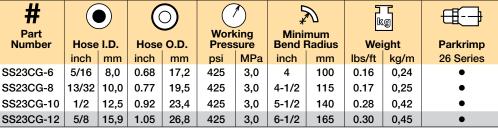

Fittings: 26 Series - pg. B-9.

(CNG).

braid.

Embossed layline per industry standard