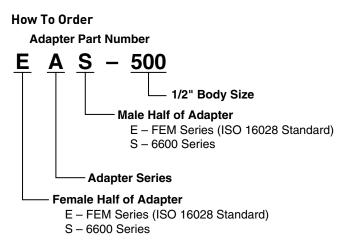

| Adapters     |             |             |        |              |                     |  |  |  |  |
|--------------|-------------|-------------|--------|--------------|---------------------|--|--|--|--|
| 4            |             |             |        |              |                     |  |  |  |  |
| Body<br>Size | Part Number | Thread Size | Length | Wrench Flats | Largest<br>Diameter |  |  |  |  |
| 1/2          | EAS-500     | N/A         | 3.36   | 1.38         | 1.50                |  |  |  |  |
| 1/2          | SAE-500     | N/A         | 3.00   | 1.25         | 1.48                |  |  |  |  |