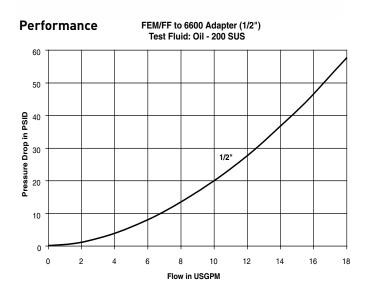

## Applications include:

• Skid loader attachments

| Specifications |                     |                  |                   |                                                        |                                                          |  |  |  |
|----------------|---------------------|------------------|-------------------|--------------------------------------------------------|----------------------------------------------------------|--|--|--|
| Body<br>Size   | Rate Pressure (psi) | Rated Flow (gpm) | Temperature Range | Flush Face End<br>Spillage (ml)<br>max. per disconnect | Flush Face End<br>Air Inclusion (ml)<br>max. per connect |  |  |  |
| 1/2            | 3625                | 12               | -40° to +250° F   | .020                                                   | .070                                                     |  |  |  |