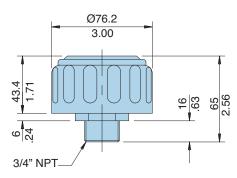

Seals: Nitrile

Pressurization Options: none, 5 psi (0.35 bar)

3/4" Threaded

1/4" Threaded

Drawings are for reference only. Contact factory for current version.

#### Threaded, Non-pressurized

| New Part Number | Obs. Part Number | Micron Rating | Air Flow                    | Thread   | Description              |
|-----------------|------------------|---------------|-----------------------------|----------|--------------------------|
| SAB.1562.10.NPT | MB1.B1A3A1P      | 10            | 1.3 gallon/sec. (5 l/sec.)  | 3/4" NPT | 3" (76 mm) diameter      |
| SAB.1563.10.NPT | MB1.C1A3A1P      | 10            | .7 gallon/sec. (2.5 l/sec.) | 1/4" NPT | 1.75" (44.5 mm) diameter |