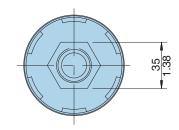

#### Threaded, Non-pressurized

| New Part Number | Obs. Part Number | Micron Rating | Air Flow                    | Thread   | Description              |
|-----------------|------------------|---------------|-----------------------------|----------|--------------------------|
| SAB.1562.10.NPT | MB1.B1A3A1P      | 10            | 1.3 gallon/sec. (5 l/sec.)  | 3/4" NPT | 3" (76 mm) diameter      |
| SAB.1563.10.NPT | MB1.C1A3A1P      | 10            | .7 gallon/sec. (2.5 l/sec.) | 1/4" NPT | 1.75" (44.5 mm) diameter |