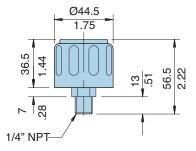

Seals: Nitrile

Pressurization Options: none, 5 psi (0.35 bar)

3/4" Threaded

1/4" Threaded

Drawings are for reference only. Contact factory for current version.

#### Threaded, Non-pressurized

| New Part Number | Obs. Part Number | Micron Rating | Air Flow                    | Thread   | Description              |
|-----------------|------------------|---------------|-----------------------------|----------|--------------------------|
| SAB.1562.10.NPT | MB1.B1A3A1P      | 10            | 1.3 gallon/sec. (5 l/sec.)  | 3/4" NPT | 3" (76 mm) diameter      |
| SAB.1563.10.NPT | MB1.C1A3A1P      | 10            | .7 gallon/sec. (2.5 l/sec.) | 1/4" NPT | 1.75" (44.5 mm) diameter |