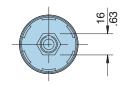

#### Threaded, Non-pressurized

| New Part Number | Obs. Part Number | Micron Rating | Air Flow                    | Thread   | Description              |
|-----------------|------------------|---------------|-----------------------------|----------|--------------------------|
| SAB.1562.10.NPT | MB1.B1A3A1P      | 10            | 1.3 gallon/sec. (5 l/sec.)  | 3/4" NPT | 3" (76 mm) diameter      |
| SAB.1563.10.NPT | MB1.C1A3A1P      | 10            | .7 gallon/sec. (2.5 l/sec.) | 1/4" NPT | 1.75" (44.5 mm) diameter |