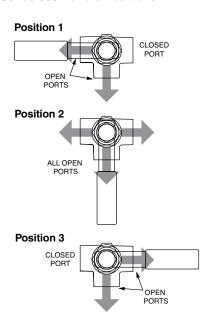

#### **Series 600 Handle Positions**

#### **Series 633 Handle Positions**

NOTE: Diversion valves do not have off positions, therefore, the center ports can not be used for shut-off purposes.