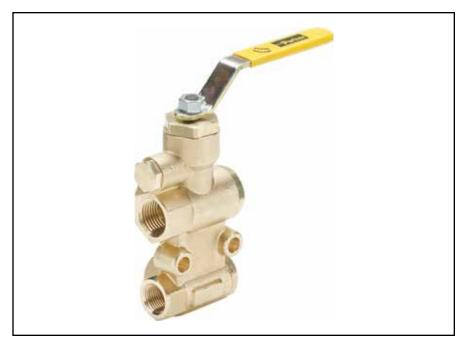

# Brass Ball Valves Series 600 Six Port Diversion

| MATERIALS OF CONSTRUCTION |                     |  |  |  |  |  |  |  |  |  |  |
|---------------------------|---------------------|--|--|--|--|--|--|--|--|--|--|
| VALVE BODY:               | FORGED BRASS        |  |  |  |  |  |  |  |  |  |  |
| BALL:                     | CHROME PLATED BRASS |  |  |  |  |  |  |  |  |  |  |
| SEATS / SEALS:            | PTFE                |  |  |  |  |  |  |  |  |  |  |
| O-RINGS:                  | FLUOROCARBON        |  |  |  |  |  |  |  |  |  |  |
| HANDLE:                   | STEEL               |  |  |  |  |  |  |  |  |  |  |

This valve can be used on applications where a fluid return or spillback is required. For use on construction equipment, chemical processing, diesel engines, filter banks, pumps and specialized industrial machinery.

### **Six Port Diversion Brass Valve XV600P**

| PIPE THD.<br>Part<br>No. | PIPE THD.<br>TOP PORT<br>SPL SHORT | BOTTOM<br>PORT<br>PTF | B<br>HEX | C<br>HEX | D1<br>FLOW | D2<br>FLOW | E   | Н    | L    | М    | N    | Р    | R    | s    | Т    | U   | V   | w    | х    |
|--------------------------|------------------------------------|-----------------------|----------|----------|------------|------------|-----|------|------|------|------|------|------|------|------|-----|-----|------|------|
| XV600P-8-6               | 1/2                                | 3/8                   | 1 1/16   | 15/16    | .500       | .375       | .34 | 3.96 | 4.56 | 2.20 | 5.43 | 2.03 | 3.98 | 2.99 | 1.91 | .73 | .98 | 1.12 | 1.31 |