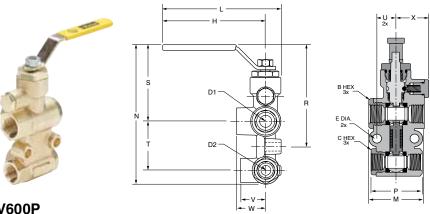

### **Six Port Diversion Brass Valve XV600P**

| PIPE THD.<br>Part<br>No. | PIPE THD.<br>TOP PORT<br>SPL SHORT | BOTTOM<br>PORT<br>PTF | B<br>HEX | C<br>HEX | D1<br>FLOW | D2<br>FLOW | E   | Н    | L    | М    | N    | Р    | R    | s    | Т    | U   | V   | w    | х    |
|--------------------------|------------------------------------|-----------------------|----------|----------|------------|------------|-----|------|------|------|------|------|------|------|------|-----|-----|------|------|
| XV600P-8-6               | 1/2                                | 3/8                   | 1 1/16   | 15/16    | .500       | .375       | .34 | 3.96 | 4.56 | 2.20 | 5.43 | 2.03 | 3.98 | 2.99 | 1.91 | .73 | .98 | 1.12 | 1.31 |

## **Six Port Diversion Brass Valve XV633P**

| PIPE THD.<br>Part<br>No. | PIPE THD.<br>TOP PORT<br>SPL SHORT | BOTTOM<br>PORT<br>PTF | B<br>HEX | C<br>HEX | D1<br>FLOW | D2<br>FLOW | E   | Н    | L    | M    | N    | Р    | R    | s    | Т    | U   | V   | w    | х    |
|--------------------------|------------------------------------|-----------------------|----------|----------|------------|------------|-----|------|------|------|------|------|------|------|------|-----|-----|------|------|
| XV633P-8-6               | 1/2                                | 3/8                   | 1 1/16   | 15/16    | .500       | .375       | .34 | 3.96 | 4.56 | 2.20 | 5.43 | 2.03 | 3.98 | 2.99 | 1.91 | .73 | .98 | 1.12 | 1.31 |