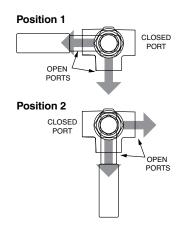

#### **Series 633 Handle Positions**

NOTE: Diversion valves do not have off positions, therefore, the center ports can not be used for shut-off purposes.