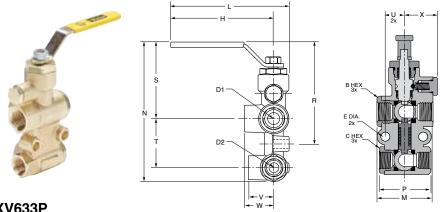

## **Six Port Diversion Brass Valve XV633P**

| PIPE THD.<br>Part<br>No. | PIPE THD.<br>TOP PORT<br>SPL SHORT | BOTTOM<br>PORT<br>PTF | B<br>HEX | C<br>HEX | D1<br>FLOW | D2<br>FLOW | E   | Н    | L    | M    | N    | Р    | R    | s    | Т    | U   | V   | w    | х    |
|--------------------------|------------------------------------|-----------------------|----------|----------|------------|------------|-----|------|------|------|------|------|------|------|------|-----|-----|------|------|
| XV633P-8-6               | 1/2                                | 3/8                   | 1 1/16   | 15/16    | .500       | .375       | .34 | 3.96 | 4.56 | 2.20 | 5.43 | 2.03 | 3.98 | 2.99 | 1.91 | .73 | .98 | 1.12 | 1.31 |