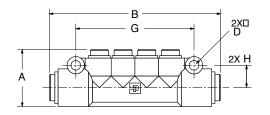

## **Presto Manifold 24M**

| PART<br>No. | TUBE O.D.<br>Inlet | TUBE O.D.<br>OUTLET | Α    | В    | D   | G    | Н   | M    | M1   | N    |
|-------------|--------------------|---------------------|------|------|-----|------|-----|------|------|------|
| 24M-4-4     | 1/4                | 1/4                 | 1.33 | 3.98 | .21 | 2.75 | .53 | .90  | .88  | .89  |
| 24M-6-4     | 3/8                | 1/4                 | 1.33 | 4.00 | .21 | 2.75 | .53 | .90  | .88  | .89  |
| 24M-6-6     | 3/8                | 3/8                 | 1.65 | 6.49 | .22 | 4.55 | .60 | 1.02 | 1.02 | 1.33 |
| 24M-8-8     | 1/2                | 1/2                 | 1.65 | 6.49 | .22 | 4.55 | .60 | 1.02 | 1.02 | 1.33 |
| 24M-8-6446  | 1/2                | 3/8 - 1/4           | 1.65 | 6.49 | .22 | 4.55 | .64 | 1.02 | 1.02 | 1.17 |