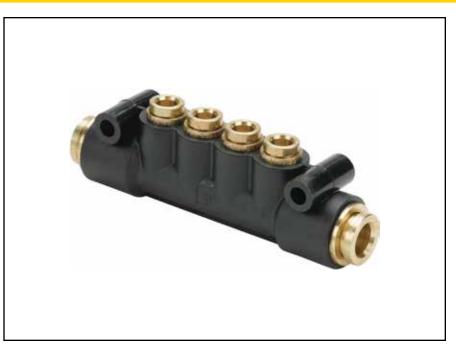

The Presto manifold provides a convenient junction to connect multiple tubing lines.

## Presto Manifold

| MATERIA        | ALS OF CONSTRUCTION |
|----------------|---------------------|
| MANIFOLD BODY: | GLASS FILLED NYLON  |
| COLLET:        | BRASS               |
| O-RING:        | BUNA N              |