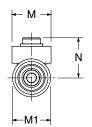

## **Presto Manifold 24M**

| PART<br>No. | TUBE O.D.<br>Inlet | TUBE O.D.<br>OUTLET | Α    | В    | D   | G    | Н   | M    | M1   | N    |
|-------------|--------------------|---------------------|------|------|-----|------|-----|------|------|------|
| 24M-4-4     | 1/4                | 1/4                 | 1.33 | 3.98 | .21 | 2.75 | .53 | .90  | .88  | .89  |
| 24M-6-4     | 3/8                | 1/4                 | 1.33 | 4.00 | .21 | 2.75 | .53 | .90  | .88  | .89  |
| 24M-6-6     | 3/8                | 3/8                 | 1.65 | 6.49 | .22 | 4.55 | .60 | 1.02 | 1.02 | 1.33 |
| 24M-8-8     | 1/2                | 1/2                 | 1.65 | 6.49 | .22 | 4.55 | .60 | 1.02 | 1.02 | 1.33 |
| 24M-8-6446  | 1/2                | 3/8 - 1/4           | 1.65 | 6.49 | .22 | 4.55 | .64 | 1.02 | 1.02 | 1.17 |