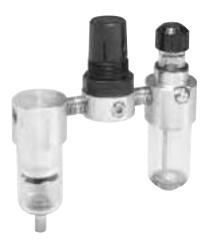

## **Close Nippled Combinations – C528 Miniature Series**

• See individual component pages for details.

# Two-Unit Combo

| Series | Port       | Model Numbers |  |  |
|--------|------------|---------------|--|--|
| C528BL | 1/8", 1/4" | C528**BLAHCA  |  |  |
|        | 1/8", 1/4" | C528**BLDHCD  |  |  |

<sup>\*\*</sup> Port Size 01 = 1/8", 02 = 1/4".

# Three-Unit Combo

| Series  | Port       | Model Numbers |  |  |
|---------|------------|---------------|--|--|
| C528FRL | 1/8", 1/4" | C528**FRLAHCA |  |  |
|         | 1/8", 1/4" | C528**FRLDHCD |  |  |