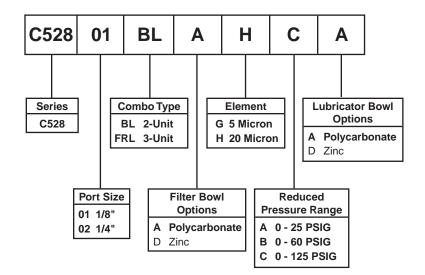

(60) | (50) | (149) | (20) |

Inches (mm)

Note: All dimensions nominal.

# Three-Unit Combo





| Series  | Port       | Model Numbers |  |  |
|---------|------------|---------------|--|--|
| C528FRL | 1/8", 1/4" | C528**FRLAHCA |  |  |
|         | 1/8", 1/4" | C528**FRLDHCD |  |  |

<sup>\*\*</sup> Port Size 01 = 1/8", 02 = 1/4".

For other models, refer to ordering information on next page. For polycarbonate bowl see Caution on page C2.



| Α     | В    | С    | D    | E     | F    |
|-------|------|------|------|-------|------|
| 5.13  | 3.50 | 1.63 | 1.98 | 5.13  | 0.77 |
| (130) | (89) | (41) | (50) | (130) | (20) |

Inches (mm)

Note: All dimensions nominal.



## **Close Nippled Combinations – C528 Miniature Series**

#### **Ordering Information**

BOLD ITEMS ARE MOST POPULAR.



#### **MARNING**

Product rupture can cause serious injury.
Do not connect regulator to bottled gas.
Do not exceed maximum primary pressure rating.

### **CAUTION:**

**REGULATOR PRESSURE ADJUSTMENT** – The working range of knob adjustment is designed to permit outlet pressures within their full range. Pressure adjustment beyond this range is also possible because the knob is not a limiting device. This is a common characteristic of most industrial regulators, and limiting devices may be obtained only by special design.

For best performance, regulated pressure should always be set by increasing the pressure up to the desired setting.

### **Mounting Bracket Kit**



#### SA161X57

(Comes with R05X51-P Panel Nut)

#### **Dimensions**

| Α    | В    | С    | D    | E    | F    | G    | Н