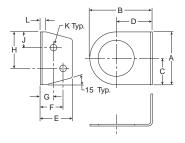

### **Mounting Bracket Kit**

#### SA161X57

(Comes with R05X51-P Panel Nut)

#### **Dimensions**

| Α    | В    | С    | D    | E    | F    | G    | Н    | J    | K    | L    |
|------|------|------|------|------|------|------|------|------|------|------|
| 1.75 | 2.06 | 0.88 | 1.19 | 1.06 | 0.75 | 0.44 | 1.22 | 0.53 | 0.22 | 0.19 |
| (44) | (53) | (22) | (30) | (27) | (19) | (11) | (31) | (13) | (6)  | (5)  |

Inches (mm)

Note: All dimensions nominal.