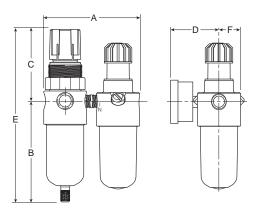

# Three-Unit Combo

| Series  | Port       | Model Numbers |  |  |
|---------|------------|---------------|--|--|
| C528FRL | 1/8", 1/4" | C528**FRLAHCA |  |  |
|         | 1/8", 1/4" | C528**FRLDHCD |  |  |

<sup>\*\*</sup> Port Size 01 = 1/8", 02 = 1/4".

For other models, refer to ordering information on next page. For polycarbonate bowl see Caution on page C2.

| Α     | В    | С    | D    | E     | F    |
|-------|------|------|------|-------|------|
| 5.13  | 3.50 | 1.63 | 1.98 | 5.13  | 0.77 |
| (130) | (89) | (41) | (50) | (130) | (20) |

Inches (mm)

Note: All dimensions nominal.