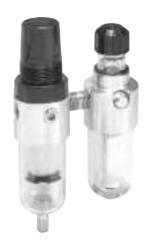

## **Close Nippled Combinations – C528 Miniature Series**

• See individual component pages for details.

# Two-Unit Combo

| Series | Port       | Model Numbers |  |  |
|--------|------------|---------------|--|--|
| C528BL | 1/8", 1/4" | C528**BLAHCA  |  |  |
|        | 1/8", 1/4" | C528**BLDHCD  |  |  |

<sup>\*\*</sup> Port Size 01 = 1/8", 02 = 1/4".

# Three-Unit Combo

| Series  | Port       | Model Numbers |  |  |
|---------|------------|---------------|--|--|
| C528FRL | 1/8", 1/4" | C528**FRLAHCA |  |  |
|         | 1/8", 1/4" | C528**FRLDHCD |  |  |