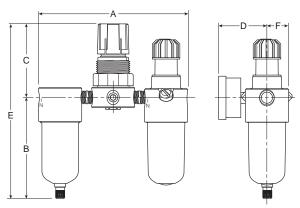

For other models, refer to ordering information on next page. For polycarbonate bowl see Caution on page C2.

| Α    | В    | С    | D    | E     | F    |
|------|------|------|------|-------|------|
| 3.50 | 3.50 | 2.38 | 1.98 | 5.88  | 0.77 |
| (89) | (89) | (60) | (50) | (149) | (20) |

Inches (mm)

Note: All dimensions nominal.

<sup>\*\*</sup> Port Size 01 = 1/8", 02 = 1/4".

For other models, refer to ordering information on next page. For polycarbonate bowl see Caution on page C2.

| Α     | В    | С    | D    | E     | F    |
|-------|------|------|------|-------|------|
| 5.13  | 3.50 | 1.63 | 1.98 | 5.13  | 0.77 |
| (130) | (89) | (41) | (50) | (130) | (20) |