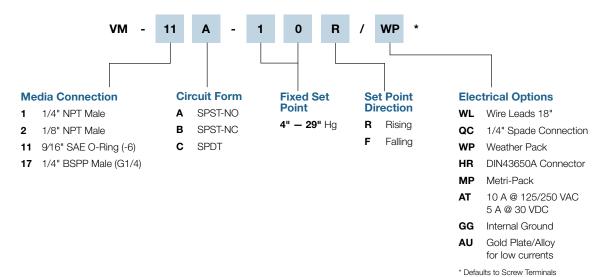

## **Features**

- Long-life elastomer diaphragm
- High-quality snap-action switch
- Factory preset
- Available in a wide range of configurations
- Economical
- NEMA 4, 13

## **Operating Specifications**

Set Point Tolerance $\pm 2$ " Hg(50mm Hg)Maximum Operating Pressure250 PSI(17 Bar)

**Differential** 20 - 40%

Current Rating 5 A @ 250 VAC 5 A @ 30 VDC (Resistive)

Media ConnectionSee Order Chart Below for OptionsCircuit FormSPST-NO, SPST-NC or SPDT

**Electrical Connection** See Order Chart Below for Options

Diaphragm MaterialBuna NCycle Life1 Million

## How to Order (Example: Part Number: VM - 11A - 10R / WP)