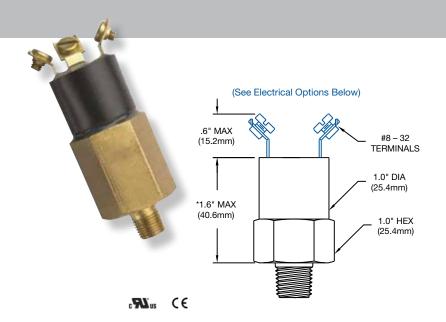

## **Features**

- Long-life elastomer diaphragm
- High-quality snap-action switch
- Factory preset
- Available in a wide range of configurations
- Economical
- NEMA 4, 13

## **Operating Specifications**

Set Point Tolerance $\pm 2$ " Hg(50mm Hg)Maximum Operating Pressure250 PSI(17 Bar)

**Differential** 20 - 40%

Current Rating 5 A @ 250 VAC 5 A @ 30 VDC (Resistive)

Media ConnectionSee Order Chart Below for OptionsCircuit FormSPST-NO, SPST-NC or SPDT

**Electrical Connection** See Order Chart Below for Options

Diaphragm MaterialBuna NCycle Life1 Million