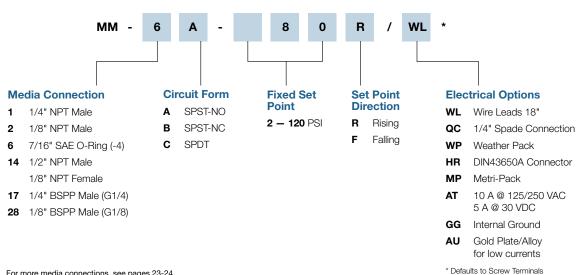

## **Operating Specifications**

| Set Point Range            | 2 — 120 PSI                       | (.14 — 8.3 Bar)          |
|----------------------------|-----------------------------------|--------------------------|
| Set Point Tolerance        | ±1 PSI or 5%                      | (.07 Bar)                |
| Maximum Operating Pressure | 600 PSI                           | (41 Bar)                 |
| Proof Pressure             | 1800 PSI                          | (124 Bar)                |
| Differential               | 8 — 16%                           |                          |
| Current Rating             | 5 A @ 250 VAC                     | 5 A @ 30 VDC (Resistive) |
| Media Connection           | See Order Chart Below for Options |                          |
| Circuit Form               | SPST-NO, SPST-NC or SPDT          |                          |
| Electrical Connection      | See Order Chart Below for Options |                          |
| Diaphragm Material         | Buna N                            |                          |
| Cycle Life                 | 1 Million                         |                          |
|                            |                                   |                          |