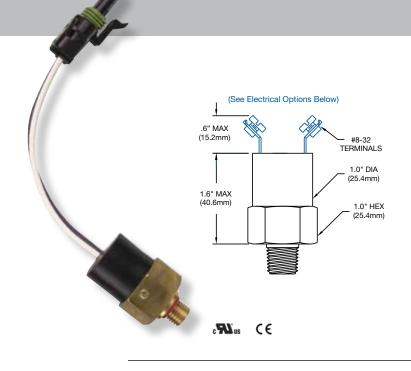

## **Features**

- Long-life elastomer diaphragm
- High-quality snap-action switch
- Factory preset
- Available in a wide range of configurations
- Economical
- Pneumatic and hydraulic applications
- NEMA 4, 13

## **Operating Specifications**

| Set Point Range            | 2 — 120 PSI                       | (.14 — 8.3 Bar)          |
|----------------------------|-----------------------------------|--------------------------|
| Set Point Tolerance        | ±1 PSI or 5%                      | (.07 Bar)                |
| Maximum Operating Pressure | 600 PSI                           | (41 Bar)                 |
| Proof Pressure             | 1800 PSI                          | (124 Bar)                |
| Differential               | 8 — 16%                           |                          |
| Current Rating             | 5 A @ 250 VAC                     | 5 A @ 30 VDC (Resistive) |
| Media Connection           | See Order Chart Below for Options |                          |
| Circuit Form               | SPST-NO, SPST-NC or SPDT          |                          |
| Electrical Connection      | See Order Chart Below for Options |                          |
| Diaphragm Material         | Buna N                            |                          |
| Cycle Life                 | 1 Million                         |                          |
|                            |                                   |                          |