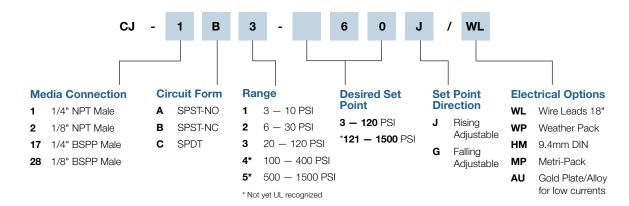

## **Features**

- Long-life elastomer diaphragm
- High-quality snap-action switch
- Field adjustable
- Compact design
- Easily customized
- Quick delivery
- NEMA 4, 13

## **Operating Specifications**

3 - 120 PSISet Point Range (.21 - 8.3 Bar)

**Set Point Tolerance** ±1 PSI or 5% (.07 Bar) Maximum Operating Pressure 250 PSI (17 Bar) **Proof Pressure** 750 PSI (51 Bar)

Differential 10 - 20%

**Current Rating** 3 A @ 125 VAC 2 A @ 30 VDC (Resistive)

Media Connection See Order Chart Below for Options Circuit Form SPST-NO, SPST-NC or SPDT

**Electrical Connection** See Order Chart Below for Options

Diaphragm Material Buna N Cycle Life 1 Million

## How to Order (Example: Part Number: CJ - 1B3 - 60J / WL)