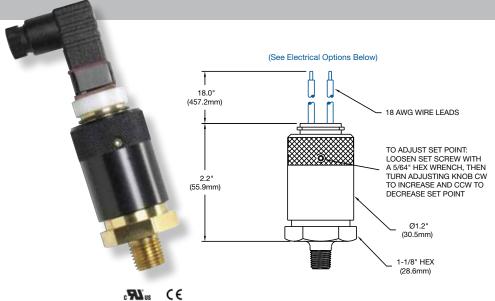

## **Features**

- Long-life elastomer diaphragm
- High-quality snap-action switch
- Field adjustable
- Compact design
- Easily customized
- Quick delivery
- NEMA 4, 13

## **Operating Specifications**

3 - 120 PSISet Point Range (.21 - 8.3 Bar)

**Set Point Tolerance** ±1 PSI or 5% (.07 Bar) Maximum Operating Pressure 250 PSI (17 Bar) **Proof Pressure** 750 PSI (51 Bar)

Differential 10 - 20%

**Current Rating** 3 A @ 125 VAC 2 A @ 30 VDC (Resistive)

Media Connection See Order Chart Below for Options Circuit Form SPST-NO, SPST-NC or SPDT

**Electrical Connection** See Order Chart Below for Options

Diaphragm Material Buna N Cycle Life 1 Million