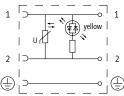

SVS Eco, LED

Form C (8 mm)

- Field-wireable

- Screw terminals

Αp

| oprovals: 🗨 |
|-------------|
|             |

| 1 | Form            | 30105       | 30115       | 30125       |
|---|-----------------|-------------|-------------|-------------|
|   | Туре            | 24 V AC/DC  | 110 V AC/DC | 230 V AC/DC |
|   |                 | LED and VDR | LED and VDR | LED and VDR |
|   |                 | metric      | metric      | metric      |
|   | Circuit diagram |             |             |             |