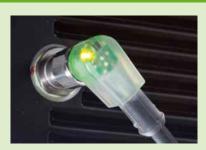

## INNOVATIVE CONNECTION CONCEPT: M12 PROTECT WITH INTEGRATED REVERSE POLARITY PROTECTION

Reverse polarity protection is directly integrated into the connector. It protects the connected loads from wiring errors and short circuits. An LED in the connector indicates the operating states clearly and reliably.

#### M12 PROTECT