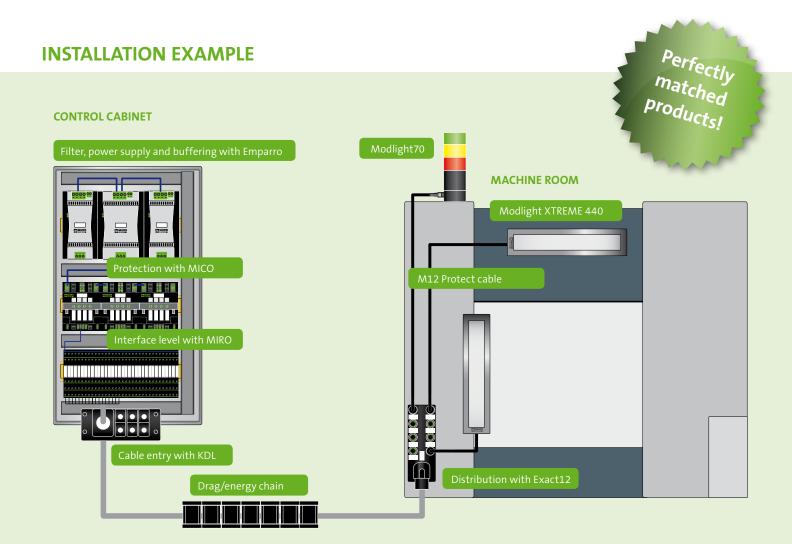

#### ORDERING DATA

| LED machine lighting               |                                                                                                 | Art. No.           |
|------------------------------------|-------------------------------------------------------------------------------------------------|--------------------|
| Modlight XTREME 440                |                                                                                                 | 4000-75827-1315000 |
| Modlight XTREME 440 rod end        |                                                                                                 | 4000-75800-0000900 |
| Power supply                       |                                                                                                 | Art. No.           |
| Emparro filter, single phase       | 10 A                                                                                            | 10700              |
|                                    | 20 A                                                                                            | 10701              |
| Emparro power supply, single phase | 24 V DC/5 A                                                                                     | 85440              |
|                                    | 24 V DC/10 A                                                                                    | 85441              |
|                                    | 24 V DC/20 A                                                                                    | 85442              |
| Emparro buffer module              | 24 V DC/20 A/1 sec                                                                              | 85458              |
| Protection                         |                                                                                                 | Art. No.           |
| Protection with MICO               | 24 V DC/1-2-4-6 A                                                                               | 9000-41034-0100600 |
|                                    | 24 V DC/2 A                                                                                     | 9000-41068-0200000 |
| Other                              |                                                                                                 | Art. No.           |
| Interface level with MIRO          | 24 V DC/6 A                                                                                     | 665200             |
| Cable entry system with KDL        | depending on diameter                                                                           | 4000-70403-xxxxxxx |
| Exact12 distribution box           | 8-way, depending on length                                                                      | 8000-88512-452xxxx |
| M12 Protect connection cable       | female 90°, 3-pole, with reverse polarity protection display, depending on cable no. and length | 7072-13701-хххуууу |
| Signal tower Modlight70            |                                                                                                 | 4000-75713-5310000 |