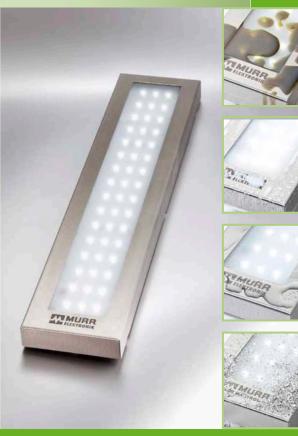

### **MODLIGHT XTREME 440**

FOR PERFECT LIGHTING

The new Modlight XTREME 440 machine light with M12 connection is made for demanding industrial environments: It is rugged and provides excellent lighting that's equivalent to daylight. Murrelektronik offers an innovative connection concept for Modlight XTREME 440. Cables with integrated reverse polarity protection ensure simple, safe and cost-effective connections.

### **ATTRACTIVE ATTRIBUTES**

- 100 % sealed, even with aggressive emulsions
- Extremely bright, equivalent to daylight
- Energy saving LED technology maintenancefree and durable
- IP69K protection for the most demanding applications in industry and plant construction

## MODLIGHT XTREME 440'S SELLING FEATURES...

- Rugged housing with stainless steel cover
- For continuous use in environments of up to +55 °C
- With integrated M12 connection in V2A stainless steel