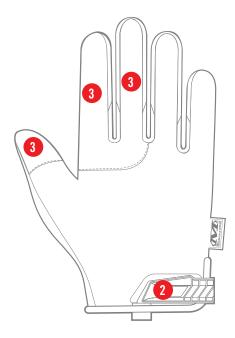

#### **FOUR CONTACT ZONES**

Three-finger conductivity and a fourth contact point for easy touchscreen navigation.

# **FEATURES**

- Form-fitting TrekDry® helps keep hands dry and comfortable.
- Thermal Plastic Rubber (TPR) hook and loop closure provides a secure fit.
- 3. AX<sup>™</sup> Connect touchscreen compatible material. certifications