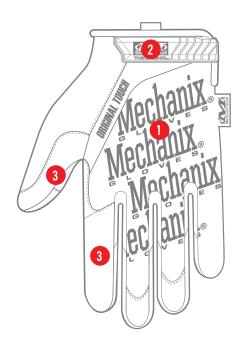

#### **FOUR CONTACT ZONES**

Three-finger conductivity and a fourth contact point for easy touchscreen navigation.

# **FEATURES**

- Form-fitting TrekDry® helps keep hands dry and comfortable.
- Thermal Plastic Rubber (TPR) hook and loop closure provides a secure fit.
- 3. AX<sup>™</sup> Connect touchscreen compatible material. certifications