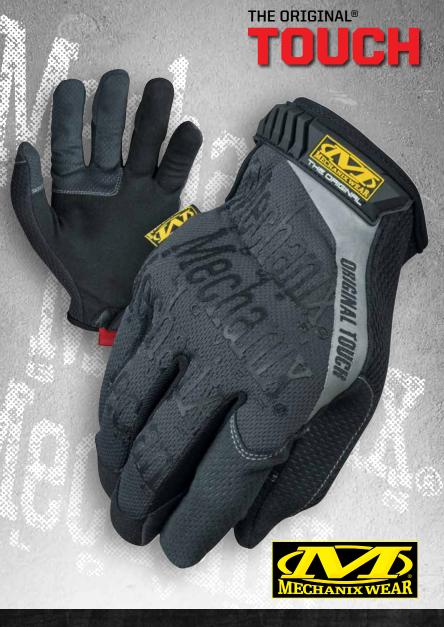

# **SPECIALTY HAND PROTECTION**

Stay connected to your touchscreen devices on the job or in the garage. Equipped with three-finger conductivity and four designated contact points, The Original® Touch glove allows you to manage your touch screen devices without removing your gloves and compromising safety. Highly conductive AX™ Connect mimics the human touch for easy navigation of all your touchscreen devices.

#### TOUCH

Form-fitting finger design for pinpoint touchscreen navigation.

#### **FOUR CONTACT ZONES**

Three-finger conductivity and a fourth contact point for easy touchscreen navigation.

# **FEATURES**

- Form-fitting TrekDry® helps keep hands dry and comfortable.
- Thermal Plastic Rubber (TPR) hook and loop closure provides a secure fit.
- 3. AX<sup>™</sup> Connect touchscreen compatible material. certifications

# **INTENDED USES**

- Handheld touchscreen & equipment operation
- · Multipurpose use
- · Maintenance & repair
- DIY Home Improvement