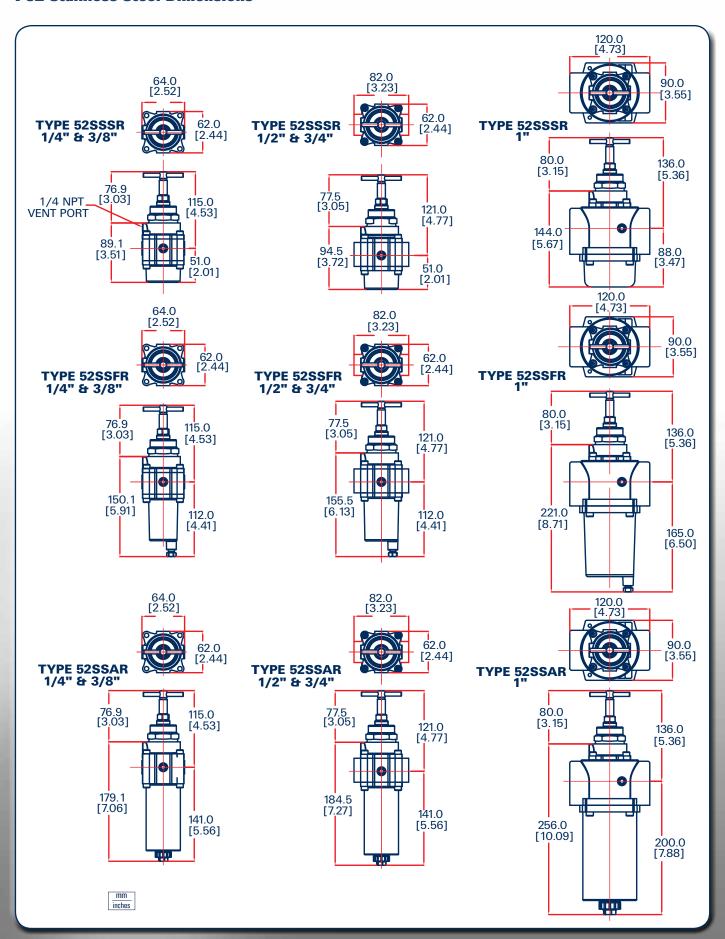

## **P52SS Part Matrix**

| <b>A</b> | <b>A</b> | <b>A</b> | <b>A</b> | Style                                                          |
|----------|----------|----------|----------|----------------------------------------------------------------|
| RX       |          |          |          | Regulator                                                      |
| FR       |          |          |          | Filter Regulator with Manual Drain                             |
| AR       |          |          |          | Filter Reg with Auto Drain                                     |
|          |          |          |          | Body Size                                                      |
|          | 02       |          |          | 1/4 NPT                                                        |
|          | 03       |          |          | 3/8 NPT                                                        |
|          | 04       |          |          | 1/2 NPT                                                        |
|          | 06       |          |          | 3/4 NPT                                                        |
|          | 80       |          |          | 1 NPT                                                          |
| - "      | _        |          |          | Output Ranges                                                  |
|          |          | 030      |          | 3 - 30 PSIG                                                    |
|          |          | 060      |          | 6 - 60 PSIG                                                    |
|          |          | 125      |          | 12 - 125 PSIG                                                  |
|          |          | 150      |          | 15 - 150 PSIG                                                  |
|          |          |          |          | Options                                                        |
|          |          |          | 00       | Standard                                                       |
|          |          |          | 0B       | Non-relieving                                                  |
|          |          |          | OF       | 5 Micron Filter                                                |
|          |          |          | BF       | Non-relieving & 5 Micron Filter                                |
|          |          |          | OH<br>BH |                                                                |
|          |          |          | FH       | Non-relieving Hex Head Adjustment 5 Micron Filter and Hex Head |
|          |          |          |          | Non-relieving Hex Head                                         |
|          |          |          | СС       | and 5 Micron Filter                                            |

| opcomoduons                               |                             |
|-------------------------------------------|-----------------------------|
|                                           |                             |
| Maximum Inlet Pressure                    | 425 PSIG                    |
|                                           | 3 - 30 PSIG                 |
| Outlet Denge                              | 6 - 60 PSIG                 |
| Outlet Ranges                             | 12 - 125 PSIG               |
|                                           | 15 - 150 PSIG               |
| Repeatability                             | ± 0.25 PSIG                 |
|                                           | 1/4" - 38 SCFM              |
| Flow Rates                                | 3/8" - 42 SCFM              |
| at 100 PSIG Inlet                         | 1/2" - 95 SCFM              |
| 20 PSIG Outlet                            | 3/4" - 105 SCFM             |
|                                           | 1" - 105 SCFM               |
| Temperature Range                         | -4 to 176°F                 |
| Exhaust Capacity                          | 0.1 SCFM                    |
| Max Air Consumption                       | 0.5 SCFH                    |
| Filter                                    | 25 Micron                   |
| Supply Pressure<br>Sensitivity at 25 PSIG | ± 1.0 PSIG Change in Output |
| ,                                         | 316 SS Housing              |
| Material                                  | Body and Filter,            |
|                                           | Viton Elastomers            |