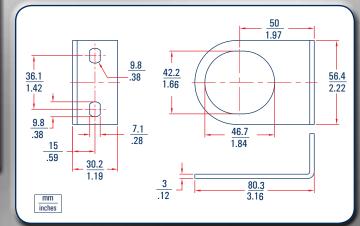

| 20 PSIG Outlet                            | 3/4" - 105 SCFM             |
|                                           | 1" - 105 SCFM               |
| Temperature Range                         | -4 to 176°F                 |
| Exhaust Capacity                          | 0.1 SCFM                    |
| Max Air Consumption                       | 0.5 SCFH                    |
| Filter                                    | 25 Micron                   |
| Supply Pressure<br>Sensitivity at 25 PSIG | ± 1.0 PSIG Change in Output |
| ,                                         | 316 SS Housing              |
| Material                                  | Body and Filter,            |
|                                           | Viton Elastomers            |

## **Mounting Bracket**

607-309-000