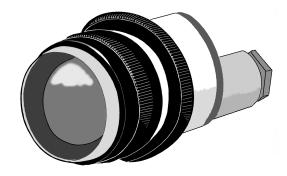

## **Visual Pressure Indicator, Panel Mounted**

AL indicators provide a 2 color visual indication of the presence or absence of air pressure in a system. The indicators are available in a variety of color choices. The AL series are fixed 2 color units that change color when air pressure is applied.

Units are designed for oil tight panel mounting. The rounded lens configuration provides for a 180° view of position.

| Indicator<br>Colors | Catalog Number |              |
|---------------------|----------------|--------------|
| (Off to On color)   | 10-32 Port     | 1/8 NPT Port |
| Red - Green         | AL19-RG        | AL15-RG      |
| Green - Red         | AL19-GR        | AL15-GR      |
| Green - Black       | AL19-GBK       | AL15-GBK     |
| Black - Green       | AL19-BKG       | AL15-BKG     |
| Red - Black         | AL19-RBK       | AL15-RBK     |
| Black - Red         | AL19-BKR       | AL15-BKR     |
| Yellow - Black      | AL19-YBK       | AL15-YBK     |
| Black - Yellow      | AL19-BKY       | AL15-BKY     |
| Amber - Black       | AL19-ABK       | AL15-ABK     |
| Black - Amber       | AL19-BKA       | AL15-BKA     |
| Amber - Green       | AL19-AG        | AL15-AG      |
| Green - Amber       | AL19-GA        | AL15-GA      |
| Black - White       | AL19-BKW       | AL15-BKW     |
| White - Black       | AL19-WBK       | AL15-WBK     |
| Green - White       | AL19-GW        | AL15-GW      |
| White - Green       | AL19-WG        | AL15-WG      |

## **Replacement Parts**

Replacement Sphere AL-XX (insert color code).

**Technical Specifications** 

Op. Pressure:

20 to 120 PSI

Connections:

10-32 ports or 1/8 NPT ports

Op. Ambient:

2° C to 65° C (35° F to 150° F)

Materials:

Lens-Lexan Body-ABS Internal-Stainless Steel. Dimensions:

1 9/16" L x 1 1/4" Diameter. Above panel dim. 5/8".

**Panel Drilling:** 

1 3/16" Diameter.