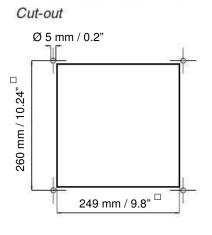

## **Easy installation**

 Roof-mounted fan comes complete with mounting hardware

Height H: 77 mm / 3" (300 cfm) 152 mm / 6" (600 cfm)

Recommended installation

Haewa Corporation · Duluth, GA 30097 · 1-800-783-4239 · www.haewa.com