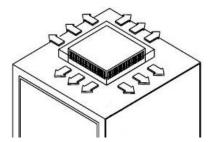

## **Performance**

- Air exhausts to all 4 sides
- Available in 300 and 600 cfm