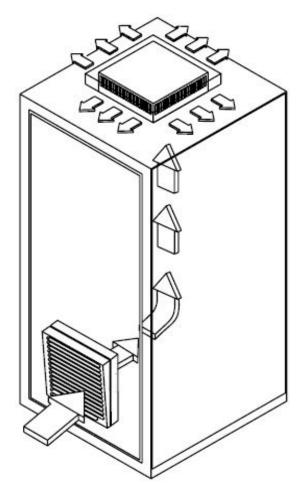

## **Performance**

- Air exhausts to all 4 sides
- Available in 300 and 600 cfm

<sup>\*</sup> The recommended inlet filter is the 12 x 12 louver with filter out of our Fix-Filter series. For the 600 cfm roof-mounted fan it is recommended to use two of these inlet filters.

Even though the fan is designed for continuous operation, it can also be controlled by a thermostat, if desired. Please refer to haw tamper-proof or adjustable thermostats with normally open (NO) contact.