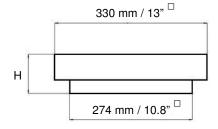

Height H: 77 mm / 3" (300 cfm) 152 mm / 6" (600 cfm)

Recommended installation

Haewa Corporation · Duluth, GA 30097 · 1-800-783-4239 · www.haewa.com