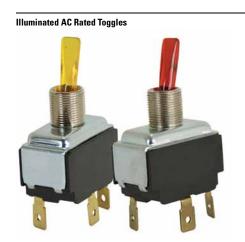

# **Product Description**

These illuminated toggles are available only in singlepole circuitry. A two-pole base is utilized with singlepole housing the lamp. On single-throw circuits, the lamp is wired to operate in conjunction with the switch.

On double-throw circuits, the lamp is independent of the switch. On the sealed versions, a silicone rubber seal is fitted to the paddle lever to provide a moistureand dust-resistant seal between the lever and bushing.