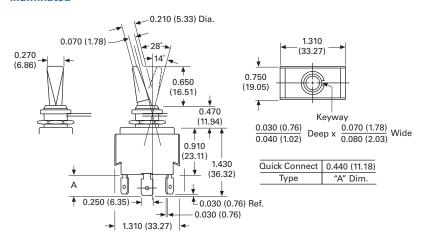

Order—Illuminated AC Rated Toggles



# **Technical Data and Specifications**

# **Illuminated AC Rated Toggles**

| Description      | Specification                                                   |
|------------------|-----------------------------------------------------------------|
| Ratings          | See Catalog Number Selection                                    |
| Circuits         | 1PST and 1PDT; maintained and momentary action                  |
| Contact material | Movable—silver-plated copper<br>Stationary—silver-plated copper |
| Terminal types   | Spade—brass                                                     |
| Base material    | Colored thermoplastic paddle lever                              |

# **Dimensions**

Approximate Dimensions in Inches (mm)

#### Illuminated