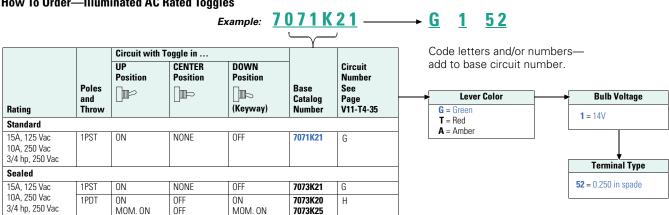

**

| Description                       | Page      |
|-----------------------------------|-----------|
| Illuminated AC Rated Switches     |           |
| Technical Data and Specifications | V11-T4-10 |
| Dimensions                        | V11-T4-10 |

# **Product Description**

These illuminated toggles are available only in singlepole circuitry. A two-pole base is utilized with singlepole housing the lamp. On single-throw circuits, the lamp is wired to operate in conjunction with the switch.

On double-throw circuits, the lamp is independent of the switch. On the sealed versions, a silicone rubber seal is fitted to the paddle lever to provide a moistureand dust-resistant seal between the lever and bushing.

### **Catalog Number Selection**

# How To Order—Illuminated AC Rated Toggles



# **Technical Data and Specifications**

# **Illuminated AC Rated Toggles**

| Description      | Specification                                                   |
|------------------|-----------------------------------------------------------------|
| Ratings          | See Catalog Number Selection                                    |
| Circuits         | 1PST and 1PDT; maintained and momentary action                  |
| Contact material | Movable—silver-plated copper<br>Stationary—silver-plated copper |
| Terminal types   | Spade—brass                                                     |
| Base material    | Colored thermoplastic paddle lever                              |

# **Dimensions**

Approximate Dimensions in Inches (mm)

#### Illuminated