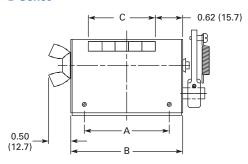

# **Dimensions**

Approximate Dimensions in Inches (mm)

## **D** Series

| Model    | Α           | В           | С           |
|----------|-------------|-------------|-------------|
| 4-D-1-1_ | 1.59 (40.4) | 2.20 (55.9) | 1.20 (30.6) |
| 5-D-1-1_ | 1.92 (48.8) | 2.53 (64.3) | 1.51 (38.5) |
| 6-D-1-1_ | 2.26 (57.5) | 2.87 (73.0) | 1.83 (46.4) |