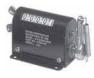

### D Series Stroke Counter

### **Product Description**

Model D Series are mediumduty stroke counters available with 4, 5 or 6 figures that have been designed for general service on small production machines.

Although compact, "D" models are sturdily constructed and thoroughly tested for accuracy and efficient operation.