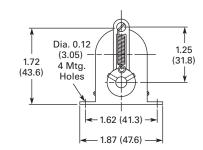

# **Dimensions**

Approximate Dimensions in Inches (mm)

## **D** Series

| Model    | Α           | В           | С           |
|----------|-------------|-------------|-------------|
| 4-D-1-1_ | 1.59 (40.4) | 2.20 (55.9) | 1.20 (30.6) |
| 5-D-1-1_ | 1.92 (48.8) | 2.53 (64.3) | 1.51 (38.5) |
| 6-D-1-1_ | 2.26 (57.5) | 2.87 (73.0) | 1.83 (46.4) |