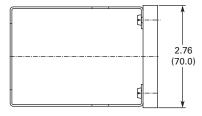

#### **Dimensions**

Approximate Dimensions in Inches (mm)

## **DIN Rail Adapter**