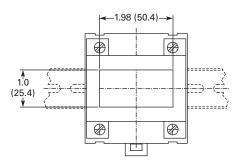

#### **Dimensions**

Approximate Dimensions in Inches (mm)

## **DIN Rail Adapter**