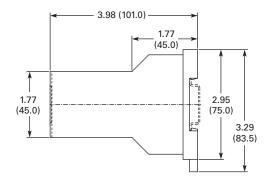

#### **Dimensions**

Approximate Dimensions in Inches (mm)

## **DIN Rail Adapter**