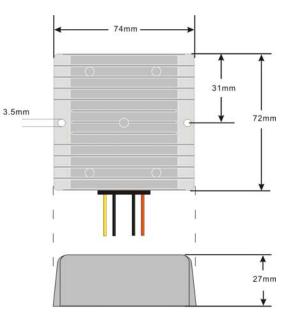

This versatile DC to DC converter is ideal for battery powered applications when you need 24 VDC for your equipment.

- Input: 11 to 15 vdc
- Output: 24 vdc, 3 amps
- Temperature Range: -10 to 45 C
- Protection: Overload, over-current, over and under voltage
- Efficiency: >90%
- Epoxy sealed enclosure
- Size: 2.6 x 2.3 x 0.9 inches
- Weight: 5 oz. (approx.)

Part Number: PSDC1224-72

**Other Versions** 