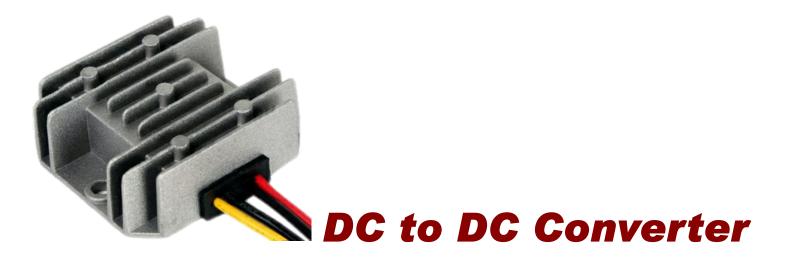

This versatile DC to DC converter is ideal for battery powered applications when you need 24 VDC for your equipment.

- Input: 11 to 15 vdc
- Output: 24 vdc, 3 amps
- Temperature Range: -10 to 45 C
- Protection: Overload, over-current, over and under voltage
- Efficiency: >90%
- Epoxy sealed enclosure
- Size: 2.6 x 2.3 x 0.9 inches
- Weight: 5 oz. (approx.)

Part Number: PSDC1224-72

**Other Versions** 