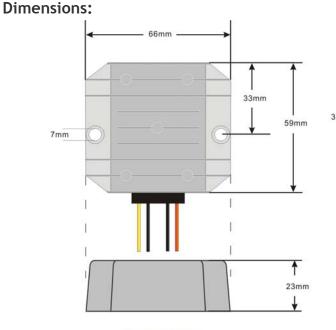

This versatile DC to DC converter is ideal for battery powered applications when you need 24 VDC for your equipment.

- Input: 11 to 15 vdc
- Output: 24 vdc, 3 amps
- Temperature Range: -10 to 45 C
- Protection: Overload, over-current, over and under voltage
- Efficiency: >90%
- Epoxy sealed enclosure
- Size: 2.6 x 2.3 x 0.9 inches
- Weight: 5 oz. (approx.)