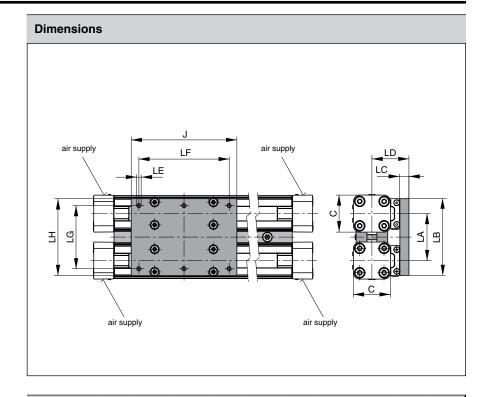

## Included in delivery:

2 clamping profiles with screws1 mounting plate with fixings

| Dimension Table (mm) |    |     |    |     |    |    |    |     |     |     |
|----------------------|----|-----|----|-----|----|----|----|-----|-----|-----|
| Cylinder<br>Series   | С  | J   | LA | LB  | LC | LD | LE | LF  | LG  | LH  |
| OSP-P25              | 41 | 117 | 52 | 86  | 10 | 41 | M5 | 100 | 70  | 85  |
| OSP-P32              | 52 | 152 | 64 | 101 | 12 | 50 | M6 | 130 | 80  | 100 |
| OSP-P40              | 69 | 152 | 74 | 111 | 12 | 56 | M6 | 130 | 90  | 110 |
| OSP-P50              | 87 | 200 | 88 | 125 | 12 | 61 | M6 | 180 | 100 | 124 |