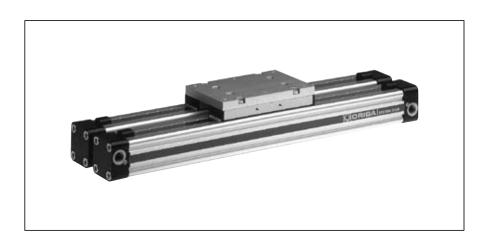

## **Linear Drive Accessories**

ø 25-50 mm Joint Clamp Connection

For connection of cylinders of the Series OSP-P

The joint clamp connection combines two OSP-P cylinders of the same size into a compact unit with high performance.

## **Features**

- · Increased load and torque capacity
- Higher driving forces