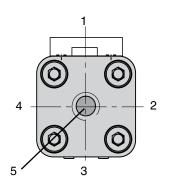

## Air Connection on the End-Face #5

In some situations it is necessary or desirable to fit a special end cap with the air connection on the end-face instead of the standard end cap with the air connection on the side. The special end cap can also be rotated  $4 \times 90^{\circ}$  to locate the cushion adjustment screw as desired. Supplied in pairs.

Note: Position #2 is the standard location.

| Series OSP-P40 to P80                                                                                                                                                                                                                                                                                                                                                                                                                                                                                                                                                                                                                                                                                                                                                                                                                                                                                                                                                                                                                                                                                                                                                                                                                                                                                                                                                                                                                                                                                                                                                                                                                                                                                                                                                                                                                                                                                                                                                                                                                                                                                                                                                                                                                                                                                                                                                                                                                                                                                                                                                                                                                                                                                                                 |  |  |  |  |  |  |  |  |
|---------------------------------------------------------------------------------------------------------------------------------------------------------------------------------------------------------------------------------------------------------------------------------------------------------------------------------------------------------------------------------------------------------------------------------------------------------------------------------------------------------------------------------------------------------------------------------------------------------------------------------------------------------------------------------------------------------------------------------------------------------------------------------------------------------------------------------------------------------------------------------------------------------------------------------------------------------------------------------------------------------------------------------------------------------------------------------------------------------------------------------------------------------------------------------------------------------------------------------------------------------------------------------------------------------------------------------------------------------------------------------------------------------------------------------------------------------------------------------------------------------------------------------------------------------------------------------------------------------------------------------------------------------------------------------------------------------------------------------------------------------------------------------------------------------------------------------------------------------------------------------------------------------------------------------------------------------------------------------------------------------------------------------------------------------------------------------------------------------------------------------------------------------------------------------------------------------------------------------------------------------------------------------------------------------------------------------------------------------------------------------------------------------------------------------------------------------------------------------------------------------------------------------------------------------------------------------------------------------------------------------------------------------------------------------------------------------------------------------------|--|--|--|--|--|--|--|--|
| G x H<br>G |  |  |  |  |  |  |  |  |