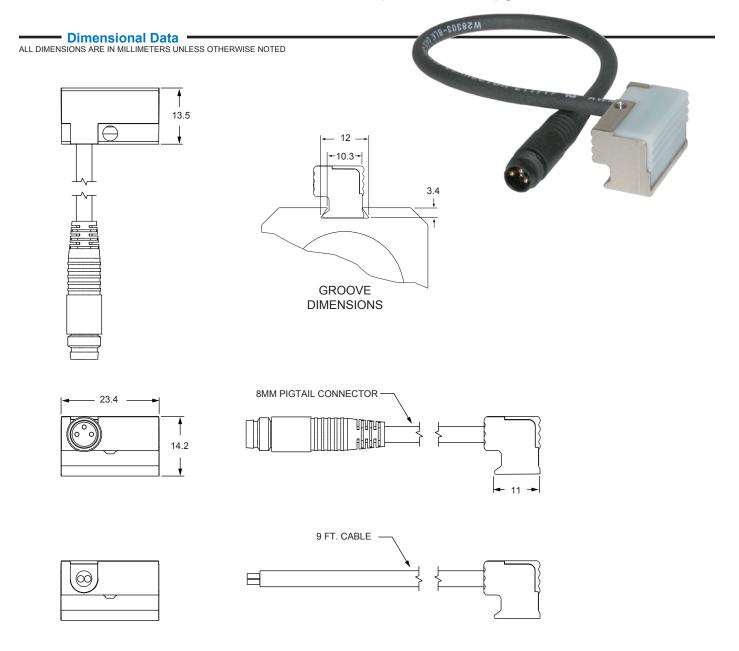

### - General Description

The Canfield Connector Series 8WS reed and electronic magnet sensors are rugged yet compact switches used to sense position on pneumatic actuators equipped with a magnetic piston and 12mm dovetail groove. The switch can be slipped in and tightened from anywhere along the groove that is fabricated into the cylinder wall or clamping system. The switch features a die cast holder which clamps to the cylinder groove while the electronics are fully encapsulated and resistance to environment. These sensors offer a wide voltage range from 0-120 V AC/DC 50/60Hz and have a up to a 500 mA switching current rating. The switch has a high intensity indicator light which indicates power to the switch and load. The switch comes standard with 9 ft. PVC or 8mm quick connect male pigtail.

### – Technical Data –

- Temperature Range: Operational from -20° to +80°C
- Shock: Operational up to 30G (11 ms.) reeds only. Not applicable for electronic.
- Vibration: Operational up to 20G (10 55 Hz) reeds only. Not applicable for electronic.
- Sensitivity and orientation: 85 gauss parallel (standard minimum required for proper operation, as measured on sensor surface. Size of sensing area depends on size and strength of magnet and thickness of cylinder wall.
- Most versions designed to meet NEMA 6/IP67
  specifications