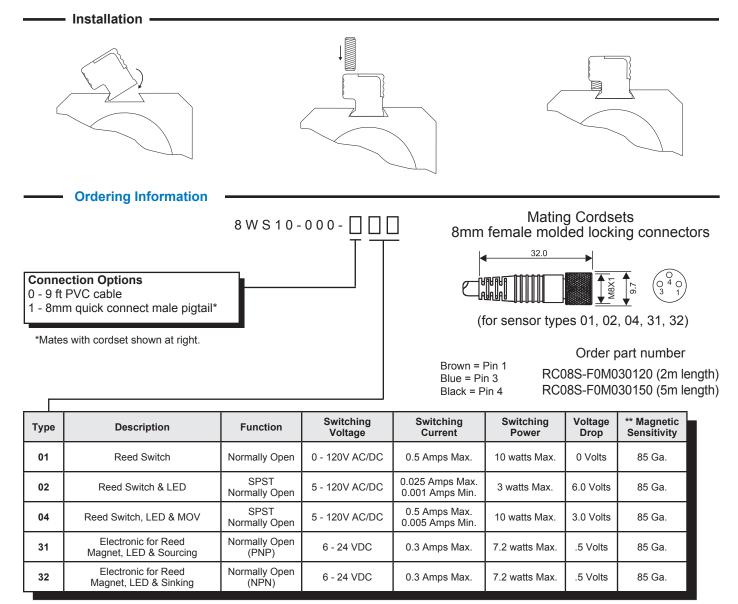

### **Ordering Example:**

8WS10-000-002

9 ft. PVC cable, reed switch for PLC with LED, SPST normally open, 5 - 120V AC/DC