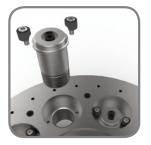

# **MDE** Series Low Profile High Performance Indexers

- Industry leading torque rating 8400 Nm to 16500 Nm
- High capacity dynamic payload 3200 kg to 6800 kg
- Mounting options vertical or horizontal
- Quick access field replaceable cam followers

# **HDE** Series Flexible Mounting High Performance Indexer

- Industry leading torque rating up to 27500 Nm
- High capacity dynamic payload 14500 kg
- Space savings with large center opening for fixtures and utilities
- Flex-mount base structure to meet your application space requirements