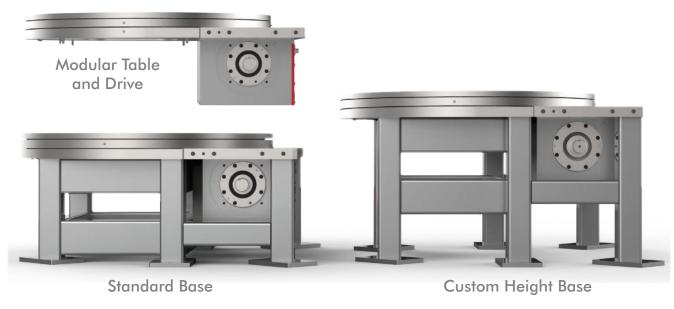

**Industry's First Flex-Mount Indexing Solution** 

# **HDE** Series Flexible Mounting High Performance Indexer

- Industry leading torque rating up to 27500 Nm
- High capacity dynamic payload 14500 kg
- Space savings with large center opening for fixtures and utilities
- Flex-mount base structure to meet your application space requirements

# **MDE** Series Low Profile High Performance Indexers

- Industry leading torque rating 8400 Nm to 16500 Nm
- High capacity dynamic payload 3200 kg to 6800 kg
- Mounting options vertical or horizontal
- Quick access field replaceable cam followers