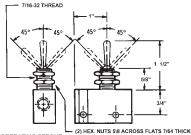

#### MV2-F CROSS ROLLER PLUNGER (Panel Mounted)

**MV2-G FINGERTIP LEVER** 

MV2-L STRAIGHT LINE TOGGLE (45°—Two Directions) (Panel Mounted)

3/32" STROKE

45° MAX. OPERATING STROKE

MV2-J PLUNGER (Panel Mounted)