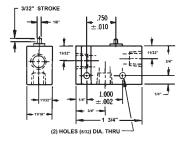

### **MV2-A BASIC VALVE**

www.comoso.com

Air-Mite's Model MV2 Series offers 3-way miniature valves in normally closed or normally open styles. The valve body is rugged die cast aluminum. Valves are easily repaired in the field by simply removing the snap ring in the center section & replacing the o-ring seals. MV2 miniature valves have the same mounting centers as electrical switches and all ports are tapped 1/8" npt.