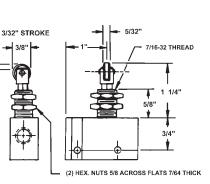

### **MV2-A BASIC VALVE**

www.comoso.com

Air-Mite's Model MV2 Series offers 3-way miniature valves in normally closed or normally open styles. The valve body is rugged die cast aluminum. Valves are easily repaired in the field by simply removing the snap ring in the center section & replacing the o-ring seals. MV2 miniature valves have the same mounting centers as electrical switches and all ports are tapped 1/8" npt.

#### MV2-F CROSS ROLLER PLUNGER (Panel Mounted)

**MV2-G FINGERTIP LEVER** 

MV2-L STRAIGHT LINE TOGGLE (45°—Two Directions) (Panel Mounted)

3/32" STROKE

45° MAX. OPERATING STROKE

MV2-J PLUNGER (Panel Mounted)