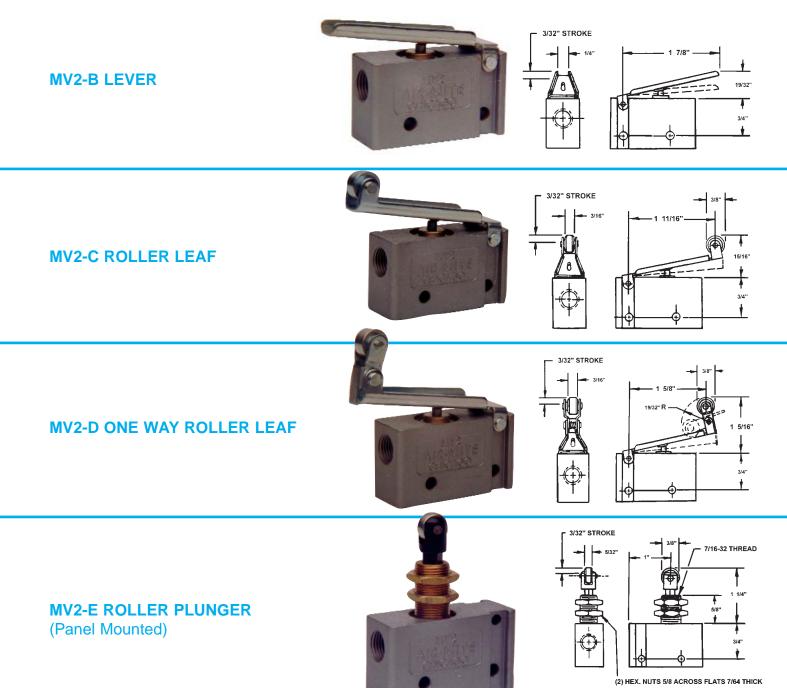

#### MV2-F CROSS ROLLER PLUNGER (Panel Mounted)

**MV2-G FINGERTIP LEVER** 

MV2-L STRAIGHT LINE TOGGLE (45°—Two Directions) (Panel Mounted)

3/32" STROKE

45° MAX. OPERATING STROKE

MV2-J PLUNGER (Panel Mounted)