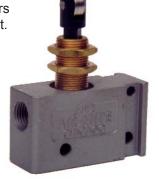

#### MV2-F CROSS ROLLER PLUNGER (Panel Mounted)

**MV2-G FINGERTIP LEVER** 

MV2-L STRAIGHT LINE TOGGLE (45°—Two Directions) (Panel Mounted)

3/32" STROKE

45° MAX. OPERATING STROKE

MV2-J PLUNGER (Panel Mounted)