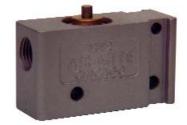

### **MV2-A BASIC VALVE**

www.comoso.com

Air-Mite's Model MV2 Series offers 3-way miniature valves in normally closed or normally open styles. The valve body is rugged die cast aluminum. Valves are easily repaired in the field by simply removing the snap ring in the center section & replacing the o-ring seals. MV2 miniature valves have the same mounting centers as electrical switches and all ports are tapped 1/8" npt.