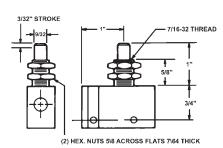

#### MV2-F CROSS ROLLER PLUNGER (Panel Mounted)

**MV2-G FINGERTIP LEVER** 

MV2-L STRAIGHT LINE TOGGLE (45°—Two Directions) (Panel Mounted)

3/32" STROKE

45° MAX. OPERATING STROKE

MV2-J PLUNGER (Panel Mounted)