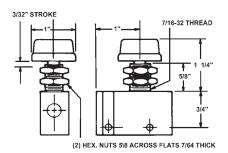

#### MV2-F CROSS ROLLER PLUNGER (Panel Mounted)

**MV2-G FINGERTIP LEVER** 

MV2-L STRAIGHT LINE TOGGLE (45°—Two Directions) (Panel Mounted)

3/32" STROKE

45° MAX. OPERATING STROKE

MV2-J PLUNGER (Panel Mounted)