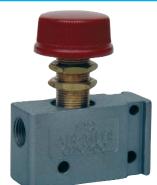

ie-cast body Stainless steel spools—standard Buna N seals—teflon coated Mounting holes on standard 1" centers

### **MV2-A BASIC VALVE**







www.comoso.com

Air-Mite's Model MV2 Series offers 3-way miniature valves in normally closed or normally open styles. The valve body is rugged die cast aluminum. Valves are easily repaired in the field by simply removing the snap ring in the center section & replacing the o-ring seals. MV2 miniature valves have the same mounting centers as electrical switches and all ports are tapped 1/8" npt.





#### MV2-F CROSS ROLLER PLUNGER (Panel Mounted)

**MV2-G FINGERTIP LEVER** 



MV2-L STRAIGHT LINE TOGGLE (45°—Two Directions) (Panel Mounted)





3/32" STROKE



45° MAX. OPERATING STROKE

MV2-J PLUNGER (Panel Mounted)





MV2-K KNOB (Panel Mounted)



www.comoso.com