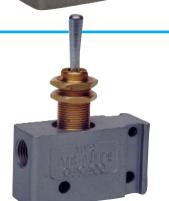

### **MV2-A BASIC VALVE**

www.comoso.com

Air-Mite's Model MV2 Series offers 3-way miniature valves in normally closed or normally open styles. The valve body is rugged die cast aluminum. Valves are easily repaired in the field by simply removing the snap ring in the center section & replacing the o-ring seals. MV2 miniature valves have the same mounting centers as electrical switches and all ports are tapped 1/8" npt.