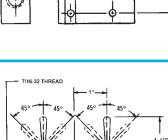

#### MV2-F CROSS ROLLER PLUNGER (Panel Mounted)

**MV2-G FINGERTIP LEVER** 

MV2-L STRAIGHT LINE TOGGLE (45°—Two Directions) (Panel Mounted)

3/32" STROKE

45° MAX. OPERATING STROKE

MV2-J PLUNGER (Panel Mounted)