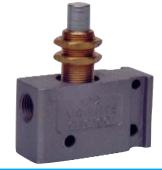

### **MV2-A BASIC VALVE**

www.comoso.com

Air-Mite's Model MV2 Series offers 3-way miniature valves in normally closed or normally open styles. The valve body is rugged die cast aluminum. Valves are easily repaired in the field by simply removing the snap ring in the center section & replacing the o-ring seals. MV2 miniature valves have the same mounting centers as electrical switches and all ports are tapped 1/8" npt.