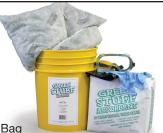

#### Part #251 5 gal. Spill Kit

Absorbs 4.5 gallons Contains

1 - .25 cu.ft. (2.5 lbs.)

2 - 12"x12" Pillows

1 - 4' Sock

1 each - Goggles,

Nitrile Gloves & Waste Bag

# Part #254

#### Spill Kit - Bag Absorbs 4.5 gallons

Contains

1 – .25 cu.ft. (2.5 lbs.)

2 – 12"x12" Pillows

1 – 4' Sock

1 each - Goggles, Nitrile Gloves

Waste Bag, Whisk Broom & Dust Pan